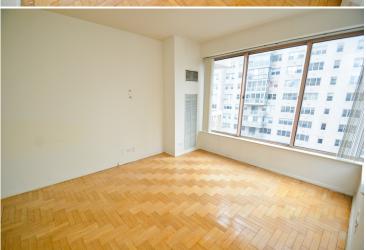

### **Apartment Features:**

Residence 8-A is a spacious and thoughtfully-laidout studio home at 382 sqft. It has a bright northwest exposure that fills a full wall with oversized windows of beautiful city views. Throughout the home are handsome herringbone floors, a fully equipped separate kitchen, marble bathroom and walk-in closet. This home is pet friendly, wired for Verizon FIOS and allows for pied-a-tier and investors will appreciate the strong rental potential of this unit. Tenant Until 2/14/23 at \$2,200