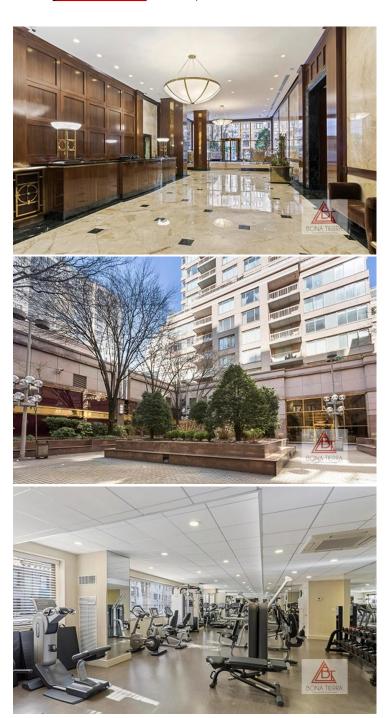

## **Building Features:**

200 East 69th St is a prestigious White Glove Condominium in the Upper East Side built in 1991 at 55 stories and 277 units. It offers an elegant lobby, 24 hour doorman & concierge, resident manager, fitness center, bike storage, laundry room, garage & newly renovated hallways.