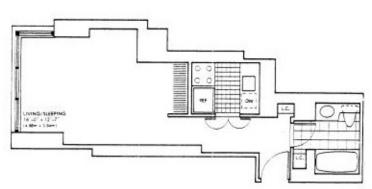

### **Apartment Features:**

Residence 8-A is a spacious and thoughtfully-laidout studio home at 382 sqft. It has a bright northwest exposure that fills a full wall with oversized windows of beautiful city views. Throughout the home are handsome herringbone floors, a fully equipped separate kitchen, marble bathroom and walk-in closet. This home is pet friendly, wired for Verizon FIOS and allows for pied-a-tier and investors will appreciate the strong rental potential of this unit. Tenant Until 2/14/23 at \$2,200

## Floor Plan

245 East 50th Street, Suite 4A New York, NY 10022

Office (212) 421 6408 (212) 371 3279 Fax

Email helpdesk@btnewyork.com Web www.btnewyork.com