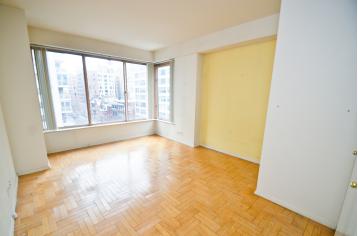

### **Apartment Features:**

Residence 8-A is a spacious and thoughtfully-laidout studio home at 382 sqft. It has a bright northwest exposure that fills a full wall with oversized windows of beautiful city views. Throughout the home are handsome herringbone floors, a fully equipped separate kitchen, marble bathroom and walk-in closet. This home is pet friendly, wired for Verizon FIOS and allows for pied-a-tier and investors will appreciate the strong rental potential of this unit. Tenant Until 2/14/23 at \$2,200