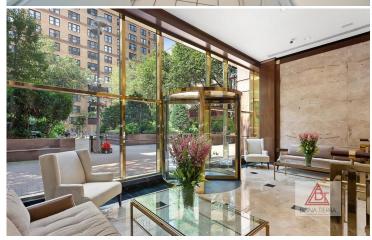

## **Building Features:**

200 East 69th St is a prestigious White Glove Condominium in the Upper East Side built in 1991 at 55 stories and 277 units. It offers an elegant lobby, 24 hour doorman & concierge, resident manager, fitness center, bike storage, laundry room, garage & newly renovated hallways.