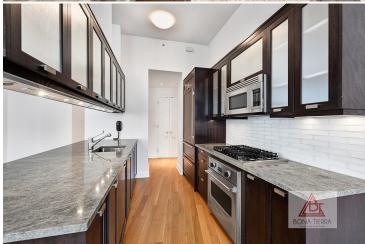

### **Apartment Features:**

Welcome to a stunning home that redefines spacious living. At 1,500 sqft, this two bedroom home has an open concept living area with high ceilings. Natural light pours in through several large south facing windows. Making meals is a pleasure with SubZero, Viking and Miele appliances. The master bedroom has room for a king-size bed, sitting area, and WFH table. The hotel style en-suite bath has a glass shower, a deep soaking tub, double vanity and two walk-in closets. The split-second bedroom, which may as well be a second master suite as it is also equipped with its own en-suite bath! This home also features a third full bath and W/D