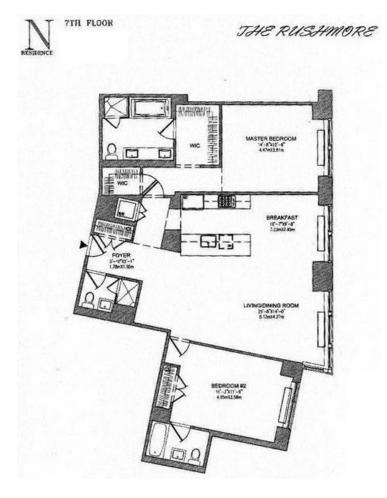

## Floor Plan

Office (212) 421 6408 (212) 371 3279 Fax

Email helpdesk@btnewyork.com Web www.btnewyork.com

Office (212) 421 6408 Fax (212) 371 3279

Email helpdesk@btnewyork.com Web www.btnewyork.com

Bona Tierra New York Corp is a licensed real estate broker in the state of New York and is for Equal Housing Opportunity. All material presented herein is intended for information purposes only. All information furnished regarding property for sale, rent or financing is from sources deemed reliable, but no warranty or representation is made as to the accuracy thereof and same is submitted subject to errors comissions, change of price, rental or other condition, prior sale, lease or financing, or withdrawal without notice. All square footage are approximate unless otherwise indicated and information, including, but not limited to dimensions, photographs, room count, number of bedrooms and the school district in property listings are deemed reliable but should be verified by your own attorney, architect, or zoning expert. As a precondition to your accepting and sharing this listing you agree not to advertise it at anytime without prior written permission.

### **Apartment Features:**

Welcome to a stunning home that redefines spacious living. At 1,500 sqft, this two bedroom home has an open concept living area with high ceilings. Natural light pours in through several large south facing windows. Making meals is a pleasure with SubZero, Viking and Miele appliances. The master bedroom has room for a king-size bed, sitting area, and WFH table. The hotel style en-suite bath has a glass shower, a deep soaking tub, double vanity and two walk-in closets. The split-second bedroom, which may as well be a second master suite as it is also equipped with its own en-suite bath! This home also features a third full bath and W/D