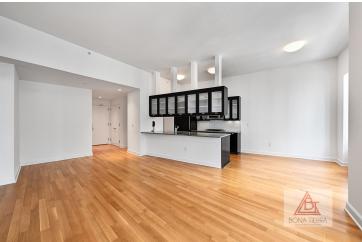

### **Apartment Features:**

Welcome to a stunning home that redefines spacious living. At 1,500 sqft, this two bedroom home has an open concept living area with high ceilings. Natural light pours in through several large south facing windows. Making meals is a pleasure with SubZero, Viking and Miele appliances. The master bedroom has room for a king-size bed, sitting area, and WFH table. The hotel style en-suite bath has a glass shower, a deep soaking tub, double vanity and two walk-in closets. The split-second bedroom, which may as well be a second master suite as it is also equipped with its own en-suite bath! This home also features a third full bath and W/D