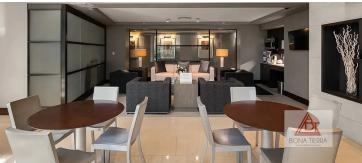

### **Building Features:**

The Rushmore is a luxury condo in the UWS. Built by Extell in 2006 and has 42-story with 271 units and is financially strong, allows for pied a tier, parental purchasing & subletting. It is full-service w/24-Hour concierge, doorman, 7000 sqft health club, pool, sauna, steam, sun deck, valet, atrium, cinema, billiard & party room, & is FIOS ready.