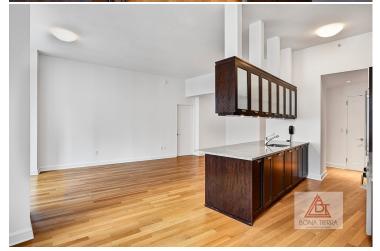

### **Apartment Features:**

Welcome to a stunning home that redefines spacious living. At 1,500 sqft, this two bedroom home has an open concept living area with high ceilings. Natural light pours in through several large south facing windows. Making meals is a pleasure with SubZero, Viking and Miele appliances. The master bedroom has room for a king-size bed, sitting area, and WFH table. The hotel style en-suite bath has a glass shower, a deep soaking tub, double vanity and two walk-in closets. The split-second bedroom, which may as well be a second master suite as it is also equipped with its own en-suite bath! This home also features a third full bath and W/D