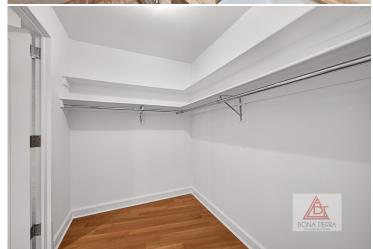

### **Apartment Features:**

Welcome to a stunning home that redefines spacious living. At 1,500 sqft, this two bedroom home has an open concept living area with high ceilings. Natural light pours in through several large south facing windows. Making meals is a pleasure with SubZero, Viking and Miele appliances. The master bedroom has room for a king-size bed, sitting area, and WFH table. The hotel style en-suite bath has a glass shower, a deep soaking tub, double vanity and two walk-in closets. The split-second bedroom, which may as well be a second master suite as it is also equipped with its own en-suite bath! This home also features a third full bath and W/D