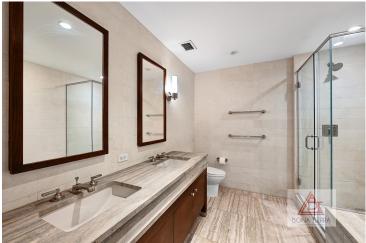

### **Apartment Features:**

Welcome to a stunning home that redefines spacious living. At 1,500 sqft, this two bedroom home has an open concept living area with high ceilings. Natural light pours in through several large south facing windows. Making meals is a pleasure with SubZero, Viking and Miele appliances. The master bedroom has room for a king-size bed, sitting area, and WFH table. The hotel style en-suite bath has a glass shower, a deep soaking tub, double vanity and two walk-in closets. The split-second bedroom, which may as well be a second master suite as it is also equipped with its own en-suite bath! This home also features a third full bath and W/D