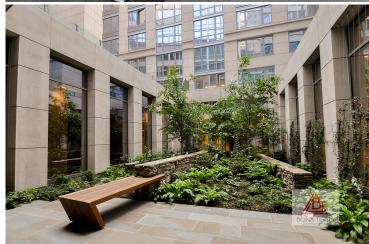

### **Building Features:**

The Rushmore is a luxury condo in the UWS. Built by Extell in 2006 and has 42-story with 271 units and is financially strong, allows for pied a tier, parental purchasing & subletting. It is full-service w/24-Hour concierge, doorman, 7000 sqft health club, pool, sauna, steam, sun deck, valet, atrium, cinema, billiard & party room, & is FIOS ready.