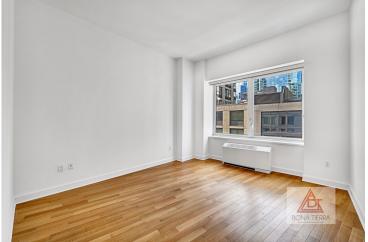

### **Apartment Features:**

Welcome to a stunning home that redefines spacious living. At 1,500 sqft, this two bedroom home has an open concept living area with high ceilings. Natural light pours in through several large south facing windows. Making meals is a pleasure with SubZero, Viking and Miele appliances. The master bedroom has room for a king-size bed, sitting area, and WFH table. The hotel style en-suite bath has a glass shower, a deep soaking tub, double vanity and two walk-in closets. The split-second bedroom, which may as well be a second master suite as it is also equipped with its own en-suite bath! This home also features a third full bath and W/D