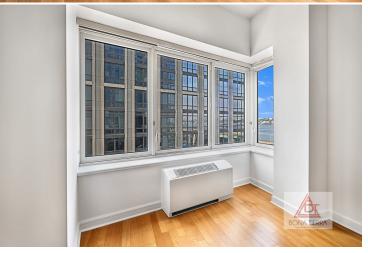

### **Apartment Features:**

Welcome to a stunning home that redefines spacious living. At 1,500 sqft, this two bedroom home has an open concept living area with high ceilings. Natural light pours in through several large south facing windows. Making meals is a pleasure with SubZero, Viking and Miele appliances. The master bedroom has room for a king-size bed, sitting area, and WFH table. The hotel style en-suite bath has a glass shower, a deep soaking tub, double vanity and two walk-in closets. The split-second bedroom, which may as well be a second master suite as it is also equipped with its own en-suite bath! This home also features a third full bath and W/D