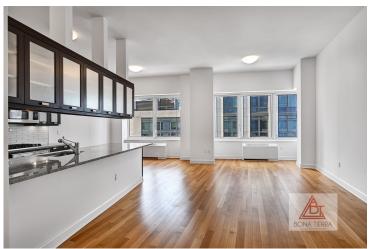

### **Apartment Features:**

Welcome to a stunning home that redefines spacious living. At 1,500 sqft, this two bedroom home has an open concept living area with high ceilings. Natural light pours in through several large south facing windows. Making meals is a pleasure with SubZero, Viking and Miele appliances. The master bedroom has room for a king-size bed, sitting area, and WFH table. The hotel style en-suite bath has a glass shower, a deep soaking tub, double vanity and two walk-in closets. The split-second bedroom, which may as well be a second master suite as it is also equipped with its own en-suite bath! This home also features a third full bath and W/D