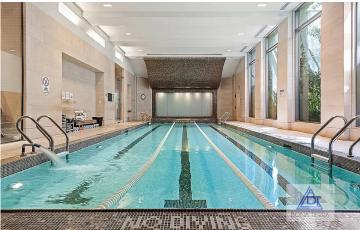

### **Building Features:**

The Rushmore is a luxury condo in the UWS. Built by Extell in 2006 and has 42-story with 271 units and is financially strong, allows for pied a tier, parental purchasing & subletting. It is full-service w/24-Hour concierge, doorman, 7000 sqft health club, pool, sauna, steam, sun deck, valet, atrium, cinema, billiard & party room, & is FIOS ready.