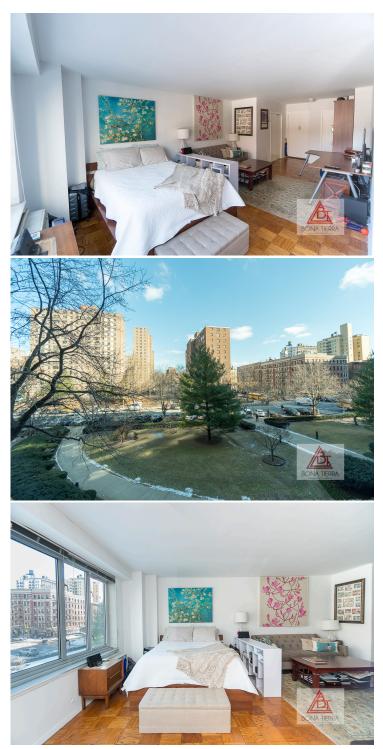

### **Central Park Towers**

392 Central Park West

3-G

Size: Alcove Studio - 1 Bath

Offered At \$2,300

## **Apartment Features:**

Turn Central Park into your backyard. Residence 3-G is a sprawling Alcove Studio with spacious living area and sleeping area that can both provide privacy and entertainment space. This apartment has a wall of windows facing a bright and open northern exposure with views of green tree-line and landscaped grounds. The unit features hardwood floors throughout, a separate galley kitchen and abundance of storage including an entry walk-in closet and a separate dressing alcove. Sorry no pets.

### **Building Features:**

392 CPW is a Full Service Luxury Condo w/24hour Concierge, Elevator, Health Club, Laundry Rm, Bike Rm & Live in Super. Outside are landscaped grounds, courtyard & children's playground. Steps away is a Farmers Market on Fridays, Whole Foods, Starbucks, Sephora, T.J.Maxx, HomeGoods & much more! Easy access to bus & subway:1, 2, 3, B & C.