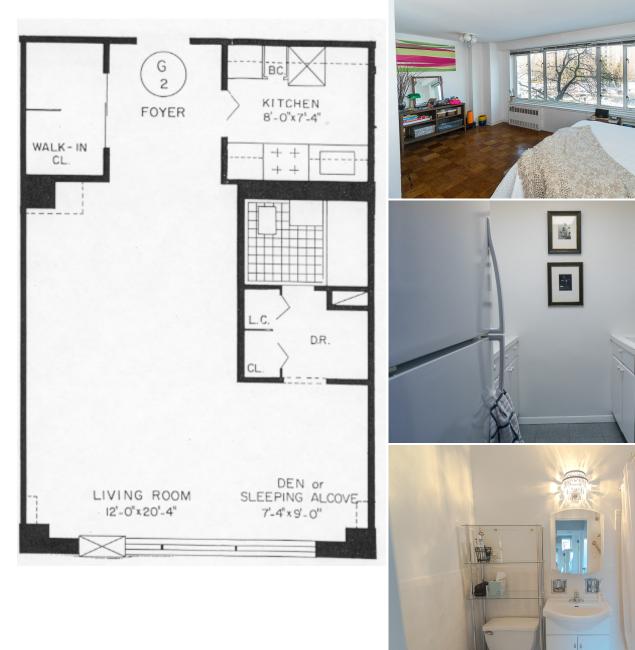

# Floor Plan

Bona Tierra New York Corp is a licensed real estate broker in the state of New York and is for Equal Housing Opportunity. All material presented herein is intended for information purposes only. All information furnished regarding property for sale, rent or financing is from sources deemed reliable, but no warranty or representation is made as to the accuracy thereof and same is submitted subject to errors, omissions, change of price, rental or other condition, prior sale, lease or financing, or withdrawal without notice. All square footage are approximate unless otherwise indicated and information, including, but not limited to dimensions, photographs, room count, number of bedrooms and the school district in property listings are deemed reliable but should be verified by your own attorney, architect, or zoning expert. As a precondition to your accepting and sharing this listing you agree not to advertise it anytime without prior written permission.

## **Apartment Features:**

Turn Central Park into your backyard. Residence 3-G is a sprawling Alcove Studio with spacious living area and sleeping area that can both provide privacy and entertainment space. This apartment has a wall of windows facing a bright and open northern exposure with views of green tree-line and landscaped grounds. The unit features hardwood floors throughout, a separate galley kitchen and abundance of storage including an entry walk-in closet and a separate dressing alcove. Sorry no pets.