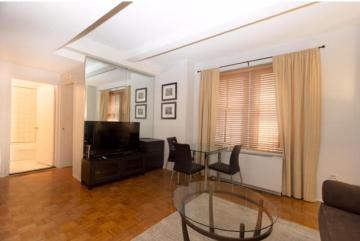

## **Apartment Features:**

Mint condition, roomy one bedroom available for immediate occupancy. It has a sofa bed in the living room and a queen size bed in the bedroom. Rent is 3800 and monthly utilities is 300 for cable, two TV sets, internet, landline and electricity with a cap of 75.00. Other charges may apply depending on the length of the lease. Regular cleaning and move out fees may apply depending on length of the lease.