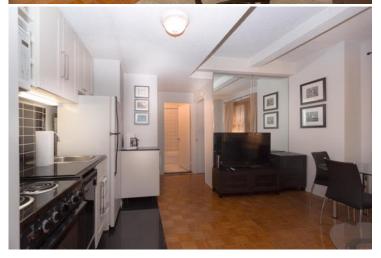

## **Apartment Features:**

Mint condition, roomy one bedroom available for immediate occupancy. It has a sofa bed in the living room and a queen size bed in the bedroom. Rent is 3800 and monthly utilities is 300 for cable, two TV sets, internet, landline and electricity with a cap of 75.00. Other charges may apply depending on the length of the lease. Regular cleaning and move out fees may apply depending on length of the lease.