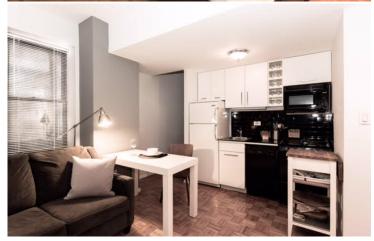

### **Apartment Features:**

Mint condition, roomy one bedroom available for immediate occupancy. It has a sofa bed in the living room and a queen size bed in the bedroom. Rent is 3800 and monthly utilities is 300 for cable, two TV sets, internet, landline and electricity with a cap of 75.00. Other charges may apply depending on the length of the lease. Regular cleaning and move out fees may apply depending on length of the lease.