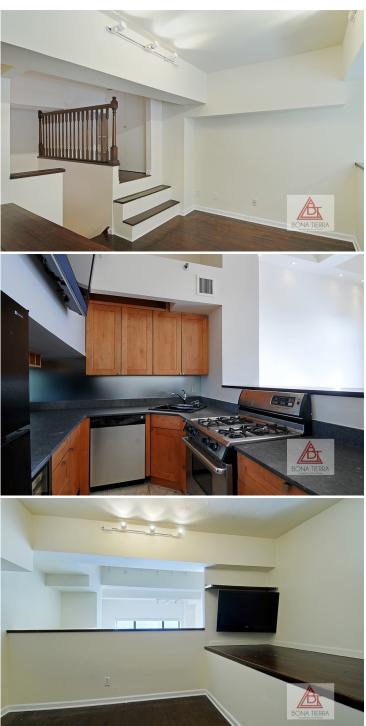

### **Apartment Features:**

**New Photos Coming Soon!** 

Come into your Fully Renovated with Everything Brand New home! This duplex condo loft has it all from soaring 16ft beam ceilings, over-sized windows, expansive marble bathroom, solid oak hardwood floors, open chef's kitchen with high end European appliances, full size dishwasher, double fridge, wine-cooler, fireplace, In-Unit Washer/Dryer & European style custom made furniture, lots of lights, large storage places closet space (including 7x8 ft walk in closet). This is pet friendly home with exceptionally low real estate taxes and common charges. Call now for a private viewing!