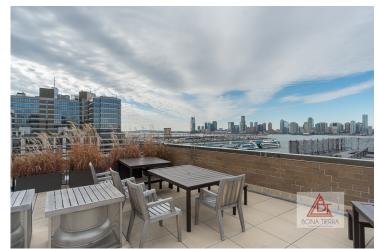

### **Building Features:**

130 Barrow is an award winning Condo in the highly sought after West Village. Located steps to the Hudson River Park, Meatpacking District, Highline, incredible restaurants, designer shops, & intimate cafes. The building features a live-in superintendent, daily porter, glass-windowed elevators, garden courtyard & roof deck with panoramic views.