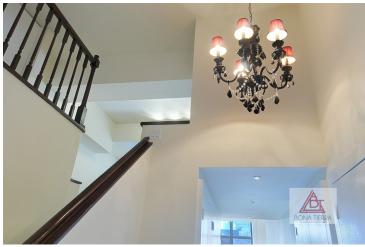

### **Apartment Features:**

**New Photos Coming Soon!** 

Come into your Fully Renovated with Everything Brand New home! This duplex condo loft has it all from soaring 16ft beam ceilings, over-sized windows, expansive marble bathroom, solid oak hardwood floors, open chef's kitchen with high end European appliances, full size dishwasher, double fridge, wine-cooler, fireplace, In-Unit Washer/Dryer & European style custom made furniture, lots of lights, large storage places closet space (including 7x8 ft walk in closet). This is pet friendly home with exceptionally low real estate taxes and common charges. Call now for a private viewing!