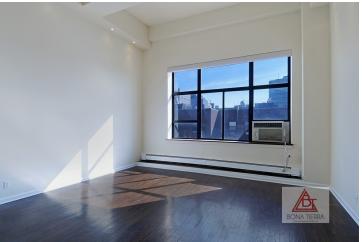

### **Apartment Features:**

**New Photos Coming Soon!** 

Come into your Fully Renovated with Everything Brand New home! This duplex condo loft has it all from soaring 16ft beam ceilings, over-sized windows, expansive marble bathroom, solid oak hardwood floors, open chef's kitchen with high end European appliances, full size dishwasher, double fridge, wine-cooler, fireplace, In-Unit Washer/Dryer & European style custom made furniture, lots of lights, large storage places closet space (including 7x8 ft walk in closet). This is pet friendly home with exceptionally low real estate taxes and common charges. Call now for a private viewing!