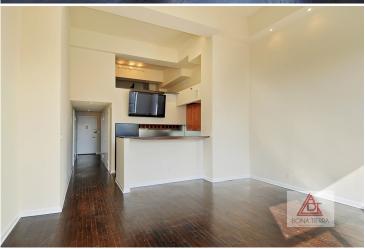

### **Apartment Features:**

**New Photos Coming Soon!** 

Come into your Fully Renovated with Everything Brand New home! This duplex condo loft has it all from soaring 16ft beam ceilings, over-sized windows, expansive marble bathroom, solid oak hardwood floors, open chef's kitchen with high end European appliances, full size dishwasher, double fridge, wine-cooler, fireplace, In-Unit Washer/Dryer & European style custom made furniture, lots of lights, large storage places closet space (including 7x8 ft walk in closet). This is pet friendly home with exceptionally low real estate taxes and common charges. Call now for a private viewing!