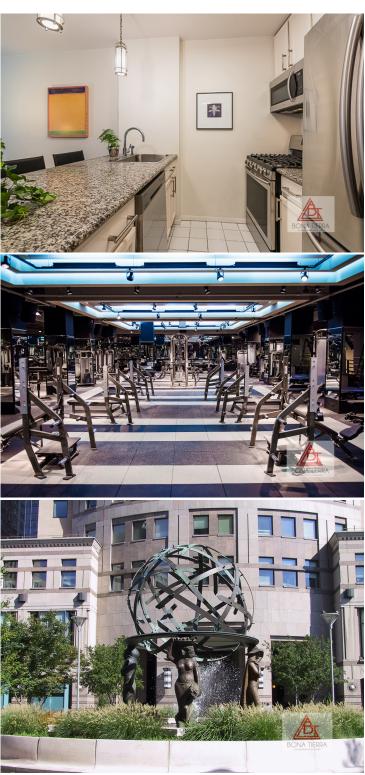

### **Apartment Features:**

Residence 3-E is a fully renovated one bedroom, one bathroom at 575 sq ft. It features hardwood floors throughout and a private south facing balcony. A sunny southern exposure brightens the unit through the oversized windows. The open kitchen sports a granite counter top and is fully equipped with top-of-the-line stainless steel appliances. The master bedroom has ample closet space designed by California Closets, and the bathroom has a soaking tub. The unit is pet-friendly, and World Wide Plaza is wired for Verizon FIOS and allows pied-a-tier.

## **Building Features:**

Worldwide Plaza is a full-service 467 unit luxury condo w/24-hour doorman, concierge, live-in super, rooftop deck, private garden, laundry rm, bike rm, public plaza & garage. It is centrally located in Midtown West & is 9th Ave restaurant row, Central Park, & Broadway Theaters. TMPL health club with membership fee is in the bldg with a 40,000 pool