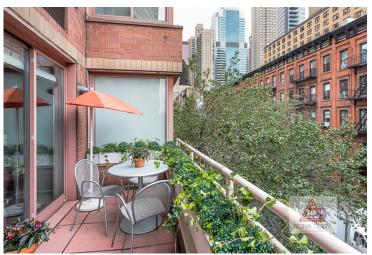

### **Apartment Features:**

Residence 3-E is a fully renovated one bedroom, one bathroom at 575 sq ft. It features hardwood floors throughout and a private south facing balcony. A sunny southern exposure brightens the unit through the oversized windows. The open kitchen sports a granite counter top and is fully equipped with top-of-the-line stainless steel appliances. The master bedroom has ample closet space designed by California Closets, and the bathroom has a soaking tub. The unit is pet-friendly, and World Wide Plaza is wired for Verizon FIOS and allows pied-a-tier.