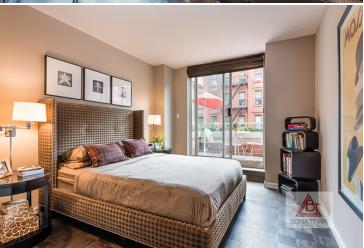

### **Apartment Features:**

Residence 3-E is a fully renovated one bedroom, one bathroom at 575 sq ft. It features hardwood floors throughout and a private south facing balcony. A sunny southern exposure brightens the unit through the oversized windows. The open kitchen sports a granite counter top and is fully equipped with top-of-the-line stainless steel appliances. The master bedroom has ample closet space designed by California Closets, and the bathroom has a soaking tub. The unit is pet-friendly, and World Wide Plaza is wired for Verizon FIOS and allows pied-a-tier.