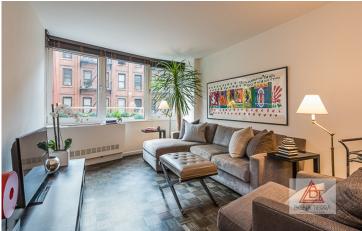

### **Apartment Features:**

Residence 3-E is a fully renovated one bedroom, one bathroom at 575 sq ft. It features hardwood floors throughout and a private south facing balcony. A sunny southern exposure brightens the unit through the oversized windows. The open kitchen sports a granite counter top and is fully equipped with top-of-the-line stainless steel appliances. The master bedroom has ample closet space designed by California Closets, and the bathroom has a soaking tub. The unit is pet-friendly, and World Wide Plaza is wired for Verizon FIOS and allows pied-a-tier.