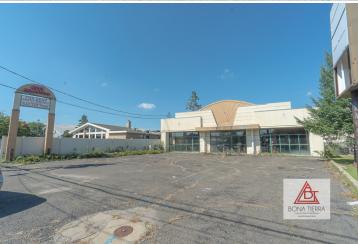

## **Apartment Features:**

This freestanding building is spacious at 6,026 interior sqft, lot size of 12,671 sqft & 74' frontage with 1 curb out. It is situated along heavily trafficked Hempstead Turnpike, centrally located in Bethpage. Hempstead Turnpike is a major thoroughfare of West Hempstead & Long Island w/ a traffic volume that goes up to 43,559 based on a 2016 report. The property is in excellent proximity to national retailers like Target, Rite Aid, Chilis, Dunkin Donuts, Chase, Citibank & Starbucks. Property is in good condition & will be delivered vacant. Don't miss out on this opportunity! Call now for a private viewing.

## **Building Features:**

The town of Bethpage is located in the municipality of Oyster Bay in Nassau County. Located close to public transportation, hospitals, and five major highways. Easy access to Bethpage Station Commuter Rail (Ronkonkoma Beach) and Farmingdale Station Commuter Rail (Ronkonkoma Beach). Less than half an hour to JFK.