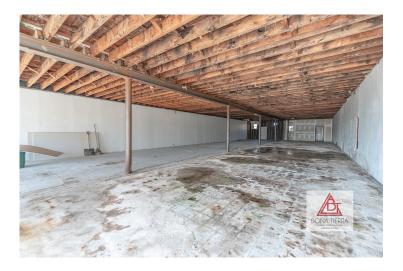

## **Apartment Features:**

This freestanding building is spacious at 6,026 interior sqft, lot size of 12,671 sqft & 74' frontage with 1 curb out. It is situated along heavily trafficked Hempstead Turnpike, centrally located in Bethpage. Hempstead Turnpike is a major thoroughfare of West Hempstead & Long Island w/ a traffic volume that goes up to 43,559 based on a 2016 report. The property is in excellent proximity to national retailers like Target, Rite Aid, Chilis, Dunkin Donuts, Chase, Citibank & Starbucks. Property is in good condition & will be delivered vacant. Don't miss out on this opportunity! Call now for a private viewing.