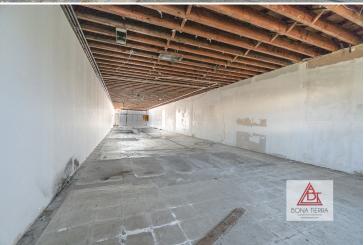

## **Apartment Features:**

This freestanding building is spacious at 6,026 interior sqft, lot size of 12,671 sqft & 74' frontage with 1 curb out. It is situated along heavily trafficked Hempstead Turnpike, centrally located in Bethpage. Hempstead Turnpike is a major thoroughfare of West Hempstead & Long Island w/ a traffic volume that goes up to 43,559 based on a 2016 report. The property is in excellent proximity to national retailers like Target, Rite Aid, Chilis, Dunkin Donuts, Chase, Citibank & Starbucks. Property is in good condition & will be delivered vacant. Don't miss out on this opportunity! Call now for a private viewing.