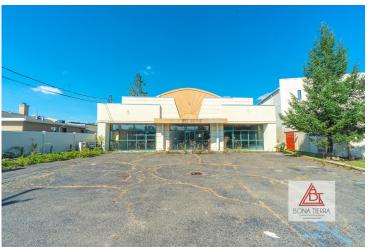

## Over 6,000 SQFT Retail Investment Property in Bethpage NY

-- Excellent Investment Opportunity as Ideal for National Tenants!

## For Sale

4107-4111 Hempstead Trpk, Bethpage, NY

4107-4111

Size: 0 Bedroom - 0 Bath

Offered At \$848,000 Tax/Maint \$3,103

## **Apartment Features:**

This freestanding building is spacious at 6,026 interior sqft, lot size of 12,671 sqft & 74' frontage with 1 curb out. It is situated along heavily trafficked Hempstead Turnpike, centrally located in Bethpage. Hempstead Turnpike is a major thoroughfare of West Hempstead & Long Island w/ a traffic volume that goes up to 43,559 based on a 2016 report. The property is in excellent proximity to national retailers like Target, Rite Aid, Chilis, Dunkin Donuts, Chase, Citibank & Starbucks. Property is in good condition & will be delivered vacant. Don't miss out on this opportunity! Call now for a private viewing.