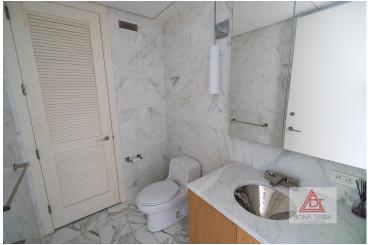

### **Apartment Features:**

One Bedroom, One ½ Bath in front of Rockefeller Plaza, steps to Fifth Avenue & St. Patrick's Cathedral. This residence at 813 sqft features floor to ceiling windows w/ spectacular city views from Time Square to Rockefeller Plaza, white oak hardwood floors throughout, sleek driade kitchen with subzero fridge & viking appliances, stainless steel countertops, and custom glass cabinetry. Bathroom is superbly designed for relaxation; his & her sinks, over-sized tub, limestone floors, calcutta gold marble & separate shower. There is also a washer and dryer in the unit. Can be delivered furnished or unfurnished