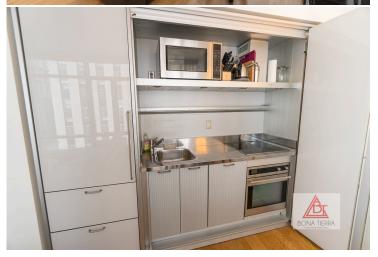

### **Apartment Features:**

One Bedroom, One ½ Bath in front of Rockefeller Plaza, steps to Fifth Avenue & St. Patrick's Cathedral. This residence at 813 sqft features floor to ceiling windows w/ spectacular city views from Time Square to Rockefeller Plaza, white oak hardwood floors throughout, sleek driade kitchen with subzero fridge & viking appliances, stainless steel countertops, and custom glass cabinetry. Bathroom is superbly designed for relaxation; his & her sinks, over-sized tub, limestone floors, calcutta gold marble & separate shower. There is also a washer and dryer in the unit. Can be delivered furnished or unfurnished