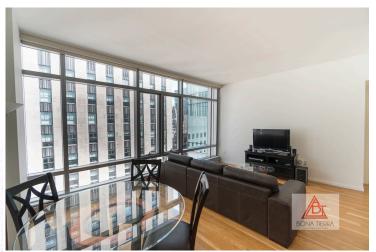

### **Apartment Features:**

One Bedroom, One ½ Bath in front of Rockefeller Plaza, steps to Fifth Avenue & St. Patrick's Cathedral. This residence at 813 sqft features floor to ceiling windows w/ spectacular city views from Time Square to Rockefeller Plaza, white oak hardwood floors throughout, sleek driade kitchen with subzero fridge & viking appliances, stainless steel countertops, and custom glass cabinetry. Bathroom is superbly designed for relaxation; his & her sinks, over-sized tub, limestone floors, calcutta gold marble & separate shower. There is also a washer and dryer in the unit. Can be delivered furnished or unfurnished