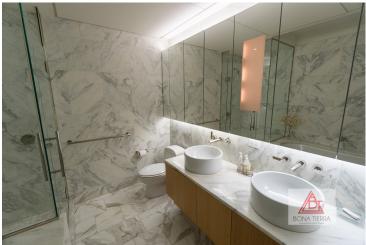

### **Apartment Features:**

One Bedroom, One ½ Bath in front of Rockefeller Plaza, steps to Fifth Avenue & St. Patrick's Cathedral. This residence at 813 sqft features floor to ceiling windows w/ spectacular city views from Time Square to Rockefeller Plaza, white oak hardwood floors throughout, sleek driade kitchen with subzero fridge & viking appliances, stainless steel countertops, and custom glass cabinetry. Bathroom is superbly designed for relaxation; his & her sinks, over-sized tub, limestone floors, calcutta gold marble & separate shower. There is also a washer and dryer in the unit. Can be delivered furnished or unfurnished