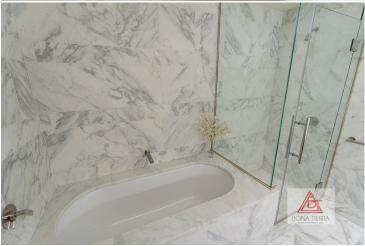

### **Apartment Features:**

One Bedroom, One ½ Bath in front of Rockefeller Plaza, steps to Fifth Avenue & St. Patrick's Cathedral. This residence at 813 sqft features floor to ceiling windows w/ spectacular city views from Time Square to Rockefeller Plaza, white oak hardwood floors throughout, sleek driade kitchen with subzero fridge & viking appliances, stainless steel countertops, and custom glass cabinetry. Bathroom is superbly designed for relaxation; his & her sinks, over-sized tub, limestone floors, calcutta gold marble & separate shower. There is also a washer and dryer in the unit. Can be delivered furnished or unfurnished