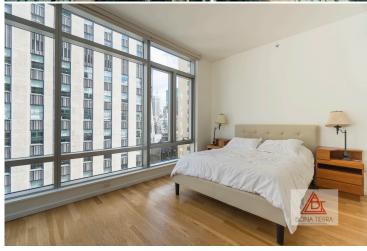

### **Apartment Features:**

One Bedroom, One ½ Bath in front of Rockefeller Plaza, steps to Fifth Avenue & St. Patrick's Cathedral. This residence at 813 sqft features floor to ceiling windows w/ spectacular city views from Time Square to Rockefeller Plaza, white oak hardwood floors throughout, sleek driade kitchen with subzero fridge & viking appliances, stainless steel countertops, and custom glass cabinetry. Bathroom is superbly designed for relaxation; his & her sinks, over-sized tub, limestone floors, calcutta gold marble & separate shower. There is also a washer and dryer in the unit. Can be delivered furnished or unfurnished