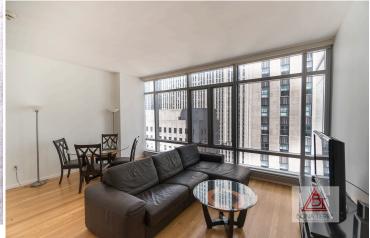

### **Apartment Features:**

One Bedroom, One ½ Bath in front of Rockefeller Plaza, steps to Fifth Avenue & St. Patrick's Cathedral. This residence at 813 sqft features floor to ceiling windows w/ spectacular city views from Time Square to Rockefeller Plaza, white oak hardwood floors throughout, sleek driade kitchen with subzero fridge & viking appliances, stainless steel countertops, and custom glass cabinetry. Bathroom is superbly designed for relaxation; his & her sinks, over-sized tub, limestone floors, calcutta gold marble & separate shower. There is also a washer and dryer in the unit. Can be delivered furnished or unfurnished