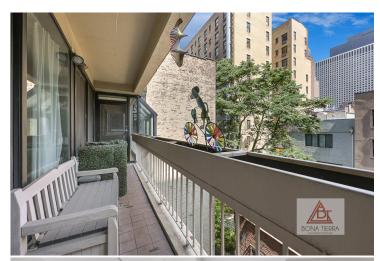

#### **Apartment Features:**

This is a well laid out one bedroom, one bath at 800 SQFT approx. w/a 120 SQFT approx. terrace. Everything has been specifically designed for relaxed living. The outdoor area is lined w/ a planter box, perfect for those gardeners. You will enjoy this modern home which includes floor to ceiling windows, a winter garden, central air w/Nest & recessed lighting. Your designer kitchen features a breakfast bar, custom cabinetry, Miele & Liebherr appliances with washer & dryer. The hotel style bathroom has a double sink w/radiantly heated flooring, & stall shower. The bedroom fits a Cal king, WFH, & has a massive dressing area. Private storage

#### **Building Features:**

Ile St. Louis is a Private Boutique Condominium w/ only two units per floor. The amenities include a part time doorman, keyed elevator, roof deck, laundry room. Situated in Prime Midtown & walking distance to Grand Central, UN, Central Park, Fifth Ave Shopping, 50th St subway (6, E, M) & the M15,50,101,103 Bus Stops. Sorry no pets