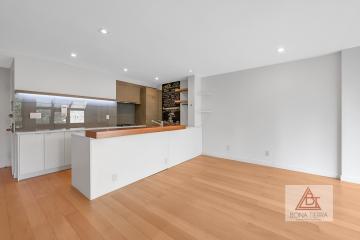

#### **Apartment Features:**

This is a well laid out one bedroom, one bath at 800 SQFT approx. w/a 120 SQFT approx. terrace. Everything has been specifically designed for relaxed living. The outdoor area is lined w/ a planter box, perfect for those gardeners. You will enjoy this modern home which includes floor to ceiling windows, a winter garden, central air w/Nest & recessed lighting. Your designer kitchen features a breakfast bar, custom cabinetry, Miele & Liebherr appliances with washer & dryer. The hotel style bathroom has a double sink w/radiantly heated flooring, & stall shower. The bedroom fits a Cal king, WFH, & has a massive dressing area. Private storage