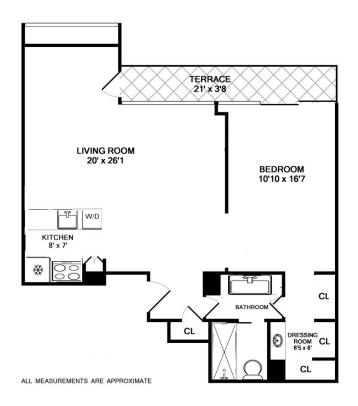

## Floor Plan

245 East 50th Street, Suite 4A New York, NY 10022

Office (212) 421 6408 Fax (212) 371 3279

Email helpdesk@btnewyork.com Web www.btnewyork.com

#### **Apartment Features:**

This is a well laid out one bedroom, one bath at 800 SQFT approx. w/a 120 SQFT approx. terrace. Everything has been specifically designed for relaxed living. The outdoor area is lined w/ a planter box, perfect for those gardeners. You will enjoy this modern home which includes floor to ceiling windows, a winter garden, central air w/Nest & recessed lighting. Your designer kitchen features a breakfast bar, custom cabinetry, Miele & Liebherr appliances with washer & dryer. The hotel style bathroom has a double sink w/radiantly heated flooring, & stall shower. The bedroom fits a Cal king, WFH, & has a massive dressing area. Private storage