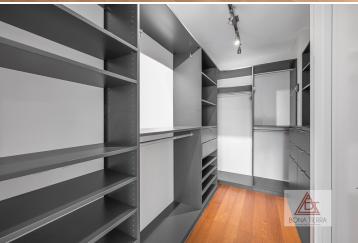

#### **Apartment Features:**

This is a well laid out one bedroom, one bath at 800 SQFT approx. w/a 120 SQFT approx. terrace. Everything has been specifically designed for relaxed living. The outdoor area is lined w/ a planter box, perfect for those gardeners. You will enjoy this modern home which includes floor to ceiling windows, a winter garden, central air w/Nest & recessed lighting. Your designer kitchen features a breakfast bar, custom cabinetry, Miele & Liebherr appliances with washer & dryer. The hotel style bathroom has a double sink w/radiantly heated flooring, & stall shower. The bedroom fits a Cal king, WFH, & has a massive dressing area. Private storage