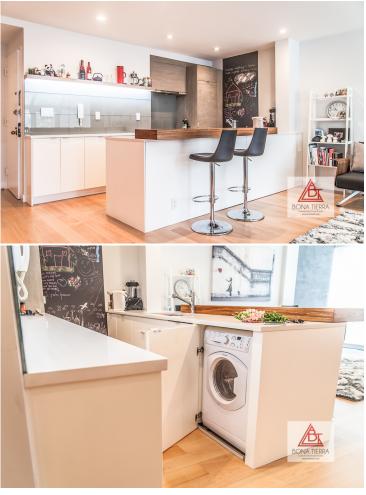

#### **Apartment Features:**

This is a well laid out one bedroom, one bath at 800 SQFT approx. w/a 120 SQFT approx. terrace. Everything has been specifically designed for relaxed living. The outdoor area is lined w/ a planter box, perfect for those gardeners. You will enjoy this modern home which includes floor to ceiling windows, a winter garden, central air w/Nest & recessed lighting. Your designer kitchen features a breakfast bar, custom cabinetry, Miele & Liebherr appliances with washer & dryer. The hotel style bathroom has a double sink w/radiantly heated flooring, & stall shower. The bedroom fits a Cal king, WFH, & has a massive dressing area. Private storage