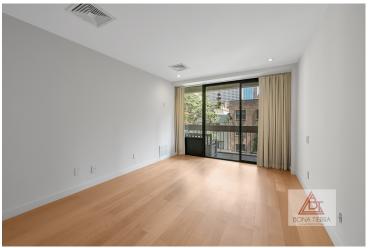

#### **Apartment Features:**

This is a well laid out one bedroom, one bath at 800 SQFT approx. w/a 120 SQFT approx. terrace. Everything has been specifically designed for relaxed living. The outdoor area is lined w/ a planter box, perfect for those gardeners. You will enjoy this modern home which includes floor to ceiling windows, a winter garden, central air w/Nest & recessed lighting. Your designer kitchen features a breakfast bar, custom cabinetry, Miele & Liebherr appliances with washer & dryer. The hotel style bathroom has a double sink w/radiantly heated flooring, & stall shower. The bedroom fits a Cal king, WFH, & has a massive dressing area. Private storage