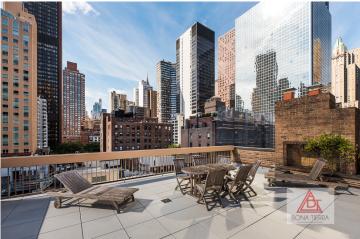

#### **Apartment Features:**

This is a well laid out one bedroom, one bath at 800 SQFT approx. w/a 120 SQFT approx. terrace. Everything has been specifically designed for relaxed living. The outdoor area is lined w/ a planter box, perfect for those gardeners. You will enjoy this modern home which includes floor to ceiling windows, a winter garden, central air w/Nest & recessed lighting. Your designer kitchen features a breakfast bar, custom cabinetry, Miele & Liebherr appliances with washer & dryer. The hotel style bathroom has a double sink w/radiantly heated flooring, & stall shower. The bedroom fits a Cal king, WFH, & has a massive dressing area. Private storage

#### **Building Features:**

Ile St. Louis is a Private Boutique Condominium w/ only two units per floor. The amenities include a part time doorman, keyed elevator, roof deck, laundry room. Situated in Prime Midtown & walking distance to Grand Central, UN, Central Park, Fifth Ave Shopping, 50th St subway (6, E, M) & the M15,50,101,103 Bus Stops. Sorry no pets