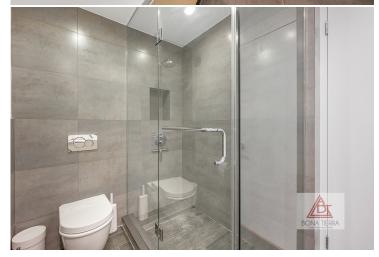

#### **Apartment Features:**

This is a well laid out one bedroom, one bath at 800 SQFT approx. w/a 120 SQFT approx. terrace. Everything has been specifically designed for relaxed living. The outdoor area is lined w/ a planter box, perfect for those gardeners. You will enjoy this modern home which includes floor to ceiling windows, a winter garden, central air w/Nest & recessed lighting. Your designer kitchen features a breakfast bar, custom cabinetry, Miele & Liebherr appliances with washer & dryer. The hotel style bathroom has a double sink w/radiantly heated flooring, & stall shower. The bedroom fits a Cal king, WFH, & has a massive dressing area. Private storage