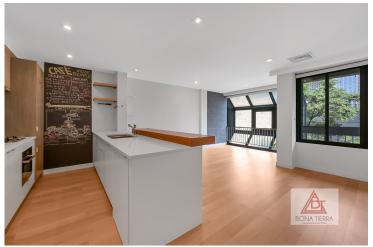

#### **Apartment Features:**

This is a well laid out one bedroom, one bath at 800 SQFT approx. w/a 120 SQFT approx. terrace. Everything has been specifically designed for relaxed living. The outdoor area is lined w/ a planter box, perfect for those gardeners. You will enjoy this modern home which includes floor to ceiling windows, a winter garden, central air w/Nest & recessed lighting. Your designer kitchen features a breakfast bar, custom cabinetry, Miele & Liebherr appliances with washer & dryer. The hotel style bathroom has a double sink w/radiantly heated flooring, & stall shower. The bedroom fits a Cal king, WFH, & has a massive dressing area. Private storage

#### **Building Features:**

Ile St. Louis is a Private Boutique Condominium w/ only two units per floor. The amenities include a part time doorman, keyed elevator, roof deck, laundry room. Situated in Prime Midtown & walking distance to Grand Central, UN, Central Park, Fifth Ave Shopping, 50th St subway (6, E, M) & the M15,50,101,103 Bus Stops. Sorry no pets