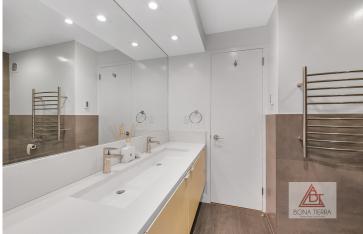

#### **Apartment Features:**

This is a well laid out one bedroom, one bath at 800 SQFT approx. w/a 120 SQFT approx. terrace. Everything has been specifically designed for relaxed living. The outdoor area is lined w/ a planter box, perfect for those gardeners. You will enjoy this modern home which includes floor to ceiling windows, a winter garden, central air w/Nest & recessed lighting. Your designer kitchen features a breakfast bar, custom cabinetry, Miele & Liebherr appliances with washer & dryer. The hotel style bathroom has a double sink w/radiantly heated flooring, & stall shower. The bedroom fits a Cal king, WFH, & has a massive dressing area. Private storage