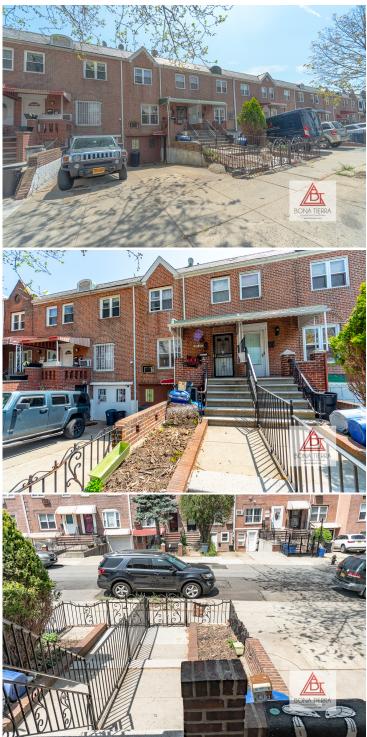

## For Sale

20-27 26th Street, Astoria NY 11105 20-27

Size: 4 Bedroom - 3 Bath

Offered At \$1,300,000

Tax/Maint \$557

## **Apartment Features:**

Lovely and spacious two-family home in the heart of the centrally located Ditmars Steinway neighborhood of Astoria. Each home offers an eatin kitchen, a huge living room, and plenty of closet space. This bright and sunny home is located on a very charming and quiet block. Close to Astoria Park, several bus and train lines, supermarkets, restaurants and shops.

## **Building Features:**

Ditmars Steinway is a culturally diverse and traditionally Greek neighborhood in Astoria, Queens. Located close to Astoria Park and less than half-an-hour away from Manhattan, it offers all the perks of residential living: quiet, safe, and close to many good public schools. It also has an urban feel as it is located near many dining and nightlife s