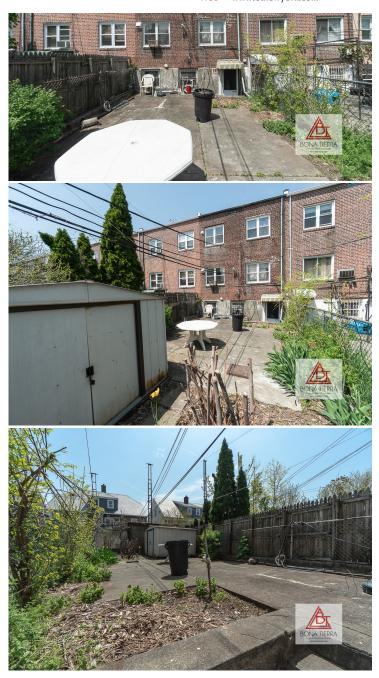

## **Apartment Features:**

Lovely and spacious two-family home in the heart of the centrally located Ditmars Steinway neighborhood of Astoria. Each home offers an eatin kitchen, a huge living room, and plenty of closet space. This bright and sunny home is located on a very charming and quiet block. Close to Astoria Park, several bus and train lines, supermarkets, restaurants and shops.