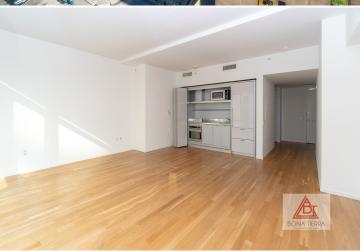

### **Apartment Features:**

Space is no object in this oversized 632 sqft alcove studio apartment with floor-to-ceiling windows & inspiring views of Rockefeller Center. Ten-foot ceilings make this spacious residence feel even more expansive, along w/ the clever Italian Driade stainless steel kitchen & sliding doors that camouflage the area when not in use. Two generously sized closets located right by the washer/dryer can accommodate the most grandiose of wardrobes. Best feature is the luxurious white marble bathroom with a handsome double sink vanity, deep soaking tub & separate glass-encased shower stall. A sophisticated property ideal for Fifth Avenue living!