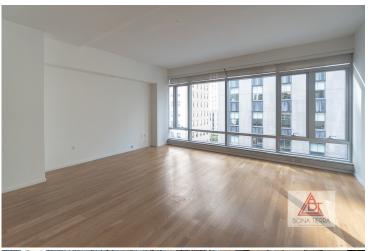

### **Apartment Features:**

Space is no object in this oversized 632 sqft alcove studio apartment with floor-to-ceiling windows & inspiring views of Rockefeller Center. Ten-foot ceilings make this spacious residence feel even more expansive, along w/ the clever Italian Driade stainless steel kitchen & sliding doors that camouflage the area when not in use. Two generously sized closets located right by the washer/dryer can accommodate the most grandiose of wardrobes. Best feature is the luxurious white marble bathroom with a handsome double sink vanity, deep soaking tub & separate glass-encased shower stall. A sophisticated property ideal for Fifth Avenue living!