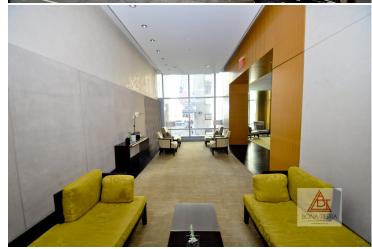

## **Building Features:**

The Centria is a white glove condo at 35 stories with 152 units built in 2005. Amenities include 24-hour concierge, private residents Lounge facing Rockefeller, Business Center, private dining room & Fitness Center. Centria is steps to Rockefeller Center, World Renowned Fifth Avenue Shopping & Dinning, St. Patrick's Cathedral & Sak's Fifth Avenue