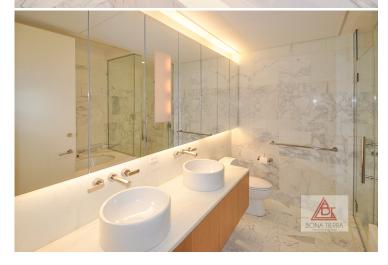

### **Apartment Features:**

Space is no object in this oversized 632 sqft alcove studio apartment with floor-to-ceiling windows & inspiring views of Rockefeller Center. Ten-foot ceilings make this spacious residence feel even more expansive, along w/ the clever Italian Driade stainless steel kitchen & sliding doors that camouflage the area when not in use. Two generously sized closets located right by the washer/dryer can accommodate the most grandiose of wardrobes. Best feature is the luxurious white marble bathroom with a handsome double sink vanity, deep soaking tub & separate glass-encased shower stall. A sophisticated property ideal for Fifth Avenue living!