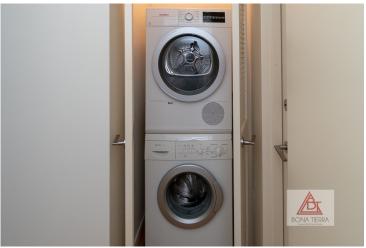

### **Apartment Features:**

Space is no object in this oversized 632 sqft alcove studio apartment with floor-to-ceiling windows & inspiring views of Rockefeller Center. Ten-foot ceilings make this spacious residence feel even more expansive, along w/ the clever Italian Driade stainless steel kitchen & sliding doors that camouflage the area when not in use. Two generously sized closets located right by the washer/dryer can accommodate the most grandiose of wardrobes. Best feature is the luxurious white marble bathroom with a handsome double sink vanity, deep soaking tub & separate glass-encased shower stall. A sophisticated property ideal for Fifth Avenue living!