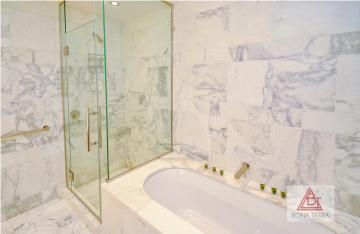

### **Apartment Features:**

Space is no object in this oversized 632 sqft alcove studio apartment with floor-to-ceiling windows & inspiring views of Rockefeller Center. Ten-foot ceilings make this spacious residence feel even more expansive, along w/ the clever Italian Driade stainless steel kitchen & sliding doors that camouflage the area when not in use. Two generously sized closets located right by the washer/dryer can accommodate the most grandiose of wardrobes. Best feature is the luxurious white marble bathroom with a handsome double sink vanity, deep soaking tub & separate glass-encased shower stall. A sophisticated property ideal for Fifth Avenue living!