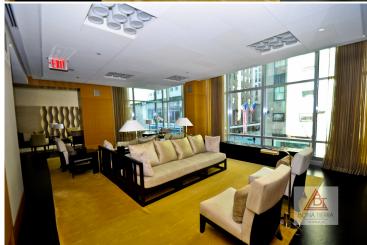

## **Building Features:**

The Centria is a white glove condo at 35 stories with 152 units built in 2005. Amenities include 24-hour concierge, private residents Lounge facing Rockefeller, Business Center, private dining room & Fitness Center. Centria is steps to Rockefeller Center, World Renowned Fifth Avenue Shopping & Dinning, St. Patrick's Cathedral & Sak's Fifth Avenue