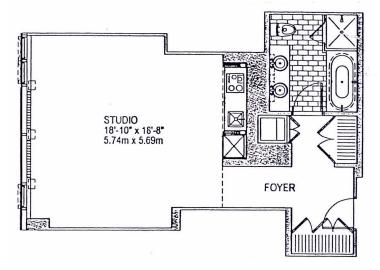

# Floor Plan

245 East 50th Street, Suite 4A New York, NY 10022

Office (212) 421 6408 Fax (212) 371 3279

Email helpdesk@btnewyork.com Web www.btnewyork.com

### **Apartment Features:**

Space is no object in this oversized 632 sqft alcove studio apartment with floor-to-ceiling windows & inspiring views of Rockefeller Center. Ten-foot ceilings make this spacious residence feel even more expansive, along w/ the clever Italian Driade stainless steel kitchen & sliding doors that camouflage the area when not in use. Two generously sized closets located right by the washer/dryer can accommodate the most grandiose of wardrobes. Best feature is the luxurious white marble bathroom with a handsome double sink vanity, deep soaking tub & separate glass-encased shower stall. A sophisticated property ideal for Fifth Avenue living!