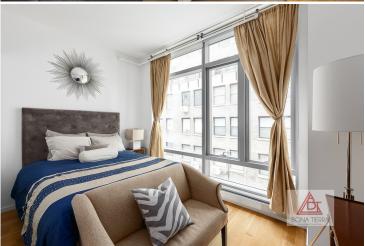

### **Apartment Features:**

This home is an elegant and Conv JR 1/Large Studio over 604 SQFT in the Heart of Midtown, located right off Rockefeller Plaza & St. Patrick's Cathedral. Apartment features floor to ceiling windows with white oak hardwood floors throughout, Sleek Driade Kitchen with Subzero fridge and Viking appliances, Stainless Steel Countertops, Bosh Washer and Dryer and Custom Glass Cabinetry. Bathroom is superbly designed for relaxation; His and Her sinks, Oversized Tub, limestone floors, Calcutta gold marble, and Separate Thermostatic Shower. This unit is a perfect home or Pied-a-Tierre. This can be delivered furnished or unfurnished