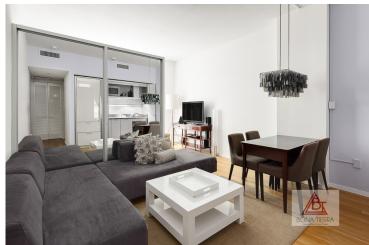

### **Apartment Features:**

This home is an elegant and Conv JR 1/Large Studio over 604 SQFT in the Heart of Midtown, located right off Rockefeller Plaza & St. Patrick's Cathedral. Apartment features floor to ceiling windows with white oak hardwood floors throughout, Sleek Driade Kitchen with Subzero fridge and Viking appliances, Stainless Steel Countertops, Bosh Washer and Dryer and Custom Glass Cabinetry. Bathroom is superbly designed for relaxation; His and Her sinks, Oversized Tub, limestone floors, Calcutta gold marble, and Separate Thermostatic Shower. This unit is a perfect home or Pied-a-Tierre. This can be delivered furnished or unfurnished