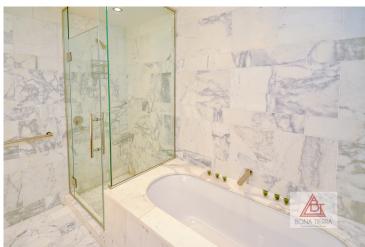

### **Apartment Features:**

This home is an elegant and Conv JR 1/Large Studio over 604 SQFT in the Heart of Midtown, located right off Rockefeller Plaza & St. Patrick's Cathedral. Apartment features floor to ceiling windows with white oak hardwood floors throughout, Sleek Driade Kitchen with Subzero fridge and Viking appliances, Stainless Steel Countertops, Bosh Washer and Dryer and Custom Glass Cabinetry. Bathroom is superbly designed for relaxation; His and Her sinks, Oversized Tub, limestone floors, Calcutta gold marble, and Separate Thermostatic Shower. This unit is a perfect home or Pied-a-Tierre. This can be delivered furnished or unfurnished