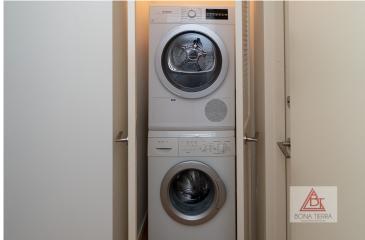

### **Apartment Features:**

This home is an elegant and Conv JR 1/Large Studio over 604 SQFT in the Heart of Midtown, located right off Rockefeller Plaza & St. Patrick's Cathedral. Apartment features floor to ceiling windows with white oak hardwood floors throughout, Sleek Driade Kitchen with Subzero fridge and Viking appliances, Stainless Steel Countertops, Bosh Washer and Dryer and Custom Glass Cabinetry. Bathroom is superbly designed for relaxation; His and Her sinks, Oversized Tub, limestone floors, Calcutta gold marble, and Separate Thermostatic Shower. This unit is a perfect home or Pied-a-Tierre. This can be delivered furnished or unfurnished