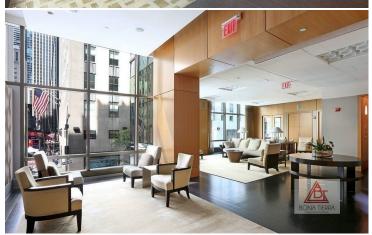

## **Building Features:**

The Centria is a white glove condo at 35 stories with 152 units built in 2005. Amenities include 24-hour concierge, private residents Lounge facing Rockefeller, Business Center, private dining room & Fitness Center. Centria is steps to Rockefeller Center, World Renowned Fifth Avenue Shopping & Dinning, St. Patrick's Cathedral & Sak's Fifth Avenue