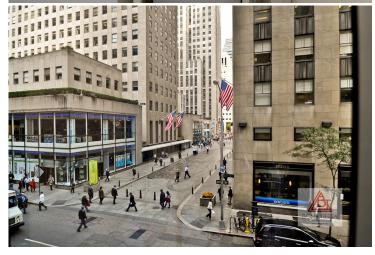

## **Building Features:**

The Centria is a white glove condo at 35 stories with 152 units built in 2005. Amenities include 24-hour concierge, private residents Lounge facing Rockefeller, Business Center, private dining room & Fitness Center. Centria is steps to Rockefeller Center, World Renowned Fifth Avenue Shopping & Dinning, St. Patrick's Cathedral & Sak's Fifth Avenue