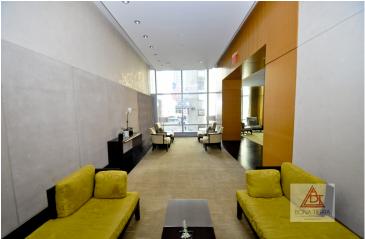

## **Building Features:**

The Centria is a white glove condo at 35 stories with 152 units built in 2005. Amenities include 24-hour concierge, private residents Lounge facing Rockefeller, Business Center, private dining room & Fitness Center. Centria is steps to Rockefeller Center, World Renowned Fifth Avenue Shopping & Dinning, St. Patrick's Cathedral & Sak's Fifth Avenue