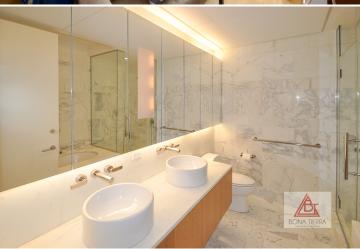

### **Apartment Features:**

This home is an elegant and Conv JR 1/Large Studio over 604 SQFT in the Heart of Midtown, located right off Rockefeller Plaza & St. Patrick's Cathedral. Apartment features floor to ceiling windows with white oak hardwood floors throughout, Sleek Driade Kitchen with Subzero fridge and Viking appliances, Stainless Steel Countertops, Bosh Washer and Dryer and Custom Glass Cabinetry. Bathroom is superbly designed for relaxation; His and Her sinks, Oversized Tub, limestone floors, Calcutta gold marble, and Separate Thermostatic Shower. This unit is a perfect home or Pied-a-Tierre. This can be delivered furnished or unfurnished