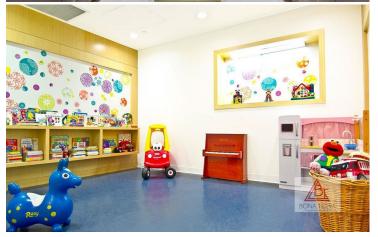

## **Building Features:**

The Maison East is a financially strong condo that allows for pied a tier & subletting. It has 31 stories w/ 94 homes built in 1985 & features 24-hour doorman, concierge, bicycle room, laundry room & children's playroom. Centrally located - only four blocks from Central Park & Metropolitan Museum and is steps to Equinox, Whole Foods, bus & subway.