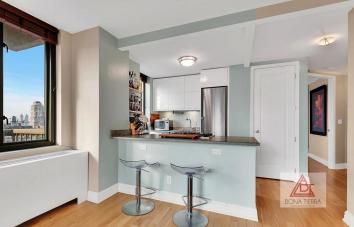

### **Apartment Features:**

The A-Line Residence is considered one of the best lines in Maison East and one of the Largest One Bedroom, One ½ Bath at 771 SQFT interior and 61 SQFT exterior Balcony. This home has oversized windows with South, West & North Sweeping & Unobstructed Views of the New York skyline. This ideal home features Washer & Dryer, Oak Hardwood Floors, Designer Open Kitchen with stainless steel appliances and marble powder room. This home has a well-lit master bedroom suite with a massive walk-in closet and en-suite marble bathroom. Call now for a private showing.