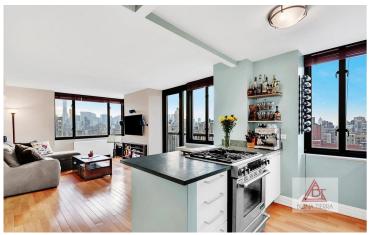

### **Apartment Features:**

The A-Line Residence is considered one of the best lines in Maison East and one of the Largest One Bedroom, One ½ Bath at 771 SQFT interior and 61 SQFT exterior Balcony. This home has oversized windows with South, West & North Sweeping & Unobstructed Views of the New York skyline. This ideal home features Washer & Dryer, Oak Hardwood Floors, Designer Open Kitchen with stainless steel appliances and marble powder room. This home has a well-lit master bedroom suite with a massive walk-in closet and en-suite marble bathroom. Call now for a private showing.