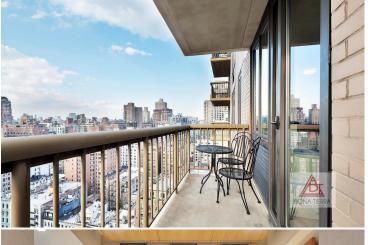

### **Apartment Features:**

The A-Line Residence is considered one of the best lines in Maison East and one of the Largest One Bedroom, One ½ Bath at 771 SQFT interior and 61 SQFT exterior Balcony. This home has oversized windows with South, West & North Sweeping & Unobstructed Views of the New York skyline. This ideal home features Washer & Dryer, Oak Hardwood Floors, Designer Open Kitchen with stainless steel appliances and marble powder room. This home has a well-lit master bedroom suite with a massive walk-in closet and en-suite marble bathroom. Call now for a private showing.