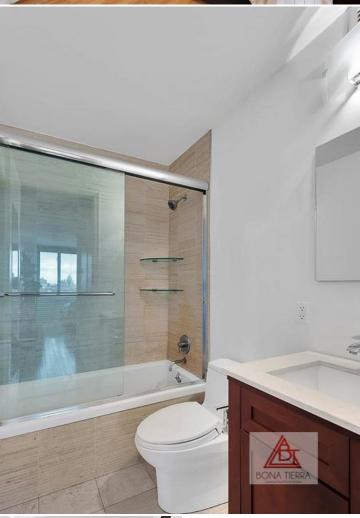

### **Apartment Features:**

The A-Line Residence is considered one of the best lines in Maison East and one of the Largest One Bedroom, One ½ Bath at 771 SQFT interior and 61 SQFT exterior Balcony. This home has oversized windows with South, West & North Sweeping & Unobstructed Views of the New York skyline. This ideal home features Washer & Dryer, Oak Hardwood Floors, Designer Open Kitchen with stainless steel appliances and marble powder room. This home has a well-lit master bedroom suite with a massive walk-in closet and en-suite marble bathroom. Call now for a private showing.