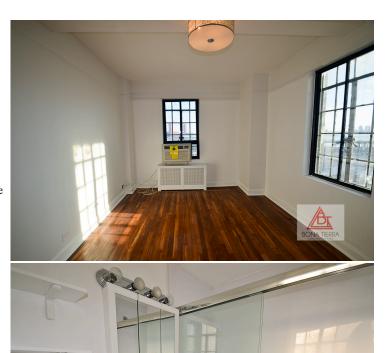

### **Apartment Features:**

Up-to-date One Bedroom, One Bath with unobstructed East River Views & Sundrenched South & East Exposure. This unit blends timeless prewar details such as original French casement windows with high-end features of a and New Kitchen equipped w/ Stainless Stove, Steel Fridge, Dishwasher & Granite Countertops. Throughout the apartment are original hardwood floors tastefully redone, multiple closets with One Walk-In, and Air Condition Units. Maintenance includes heat, water & electricity. Pets are allowed with board approval & the building is smoke-free. Copurchasers must be on the stock and lease.