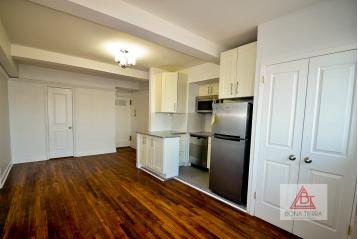

### **Apartment Features:**

Up-to-date One Bedroom, One Bath with unobstructed East River Views & Sundrenched South & East Exposure. This unit blends timeless prewar details such as original French casement windows with high-end features of a and New Kitchen equipped w/ Stainless Stove, Steel Fridge, Dishwasher & Granite Countertops. Throughout the apartment are original hardwood floors tastefully redone, multiple closets with One Walk-In, and Air Condition Units. Maintenance includes heat, water & electricity. Pets are allowed with board approval & the building is smoke-free. Copurchasers must be on the stock and lease.

## **Building Features:**

Windsor Tower is a Prewar Coop located in Highly Desirable Tudor City/ Murray Hill. This Building has a classical designed lobby w/ 24-Hour Concierge, Courtyard, 2,000 sqft Fitness Center, Laundry & Bike Room. Enjoy all the benefits of the Tudor Enclave; Parks, restaurants, and walking distance to United Nations and Grand Central.