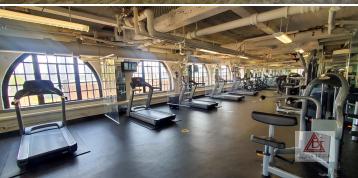

## **Building Features:**

Windsor Tower is a Prewar Coop located in Highly Desirable Tudor City/ Murray Hill. This Building has a classical designed lobby w/ 24-Hour Concierge, Courtyard, 2,000 sqft Fitness Center, Laundry & Bike Room. Enjoy all the benefits of the Tudor Enclave; Parks, restaurants, and walking distance to United Nations and Grand Central.