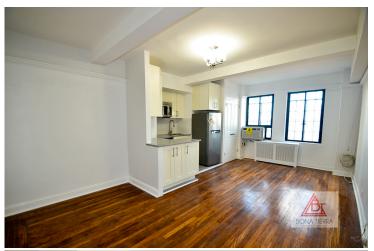

### **Apartment Features:**

Up-to-date One Bedroom, One Bath with unobstructed East River Views & Sundrenched South & East Exposure. This unit blends timeless prewar details such as original French casement windows with high-end features of a and New Kitchen equipped w/ Stainless Stove, Steel Fridge, Dishwasher & Granite Countertops. Throughout the apartment are original hardwood floors tastefully redone, multiple closets with One Walk-In, and Air Condition Units. Maintenance includes heat, water & electricity. Pets are allowed with board approval & the building is smoke-free. Copurchasers must be on the stock and lease.

## **Building Features:**

Windsor Tower is a Prewar Coop located in Highly Desirable Tudor City/ Murray Hill. This Building has a classical designed lobby w/ 24-Hour Concierge, Courtyard, 2,000 sqft Fitness Center, Laundry & Bike Room. Enjoy all the benefits of the Tudor Enclave; Parks, restaurants, and walking distance to United Nations and Grand Central.