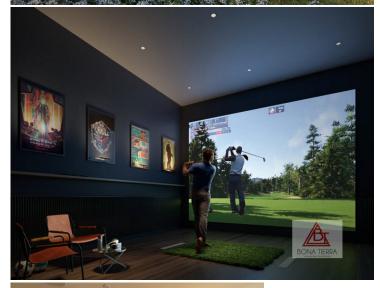

#### **Building Features:**

11 Hoyt is a new 57-story tower with more than 55,000 sqft of amenities. There are indoor amenities, including a fitness center, 75 salt-water pool, and so much more! The 32nd floor sky club features entertainment space w/panoramic views. 11 Hoyt has 27,000 sqft private park w/a fitness deck, hot tub, sundeck, outdoor lounge w/barbeque grills, etc.