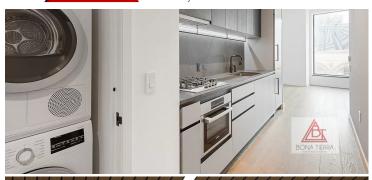

### **Apartment Features:**

This studio is one of a few offering the signature bay-window in the living space with east-facing garden views. This extraordinary apartment at 470 sqft has lofty 10' ceilings, a walk-in closet and a chef's kitchen fully equipped w/ premium Bosch appliance package. The master bathroom features a custom light-stained oak vanity w/ polished nickel frame & plumbing fixtures, grey Italian Bardiglio marble floor & tub surround & cream crackleglazed ceramic wall tiles. Lastly this home includes a Bosch Washer & Dryer, WiFi-enabled smart thermostats, USB outlets & smart door locks. Sorry no pets.