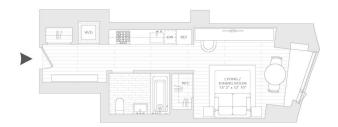

## Floor Plan

245 East 50th Street, Suite 4A New York, NY 10022

Office (212) 421 6408 Fax (212) 371 3279

Email helpdesk@btnewyork.com Web www.btnewyork.com

BONA TIERRA

Distinctively New York

Office (212) 421 6408 Fax (212) 371 3279

### **Apartment Features:**

This studio is one of a few offering the signature bay-window in the living space with east-facing garden views. This extraordinary apartment at 470 sqft has lofty 10' ceilings, a walk-in closet and a chef's kitchen fully equipped w/ premium Bosch appliance package. The master bathroom features a custom light-stained oak vanity w/ polished nickel frame & plumbing fixtures, grey Italian Bardiglio marble floor & tub surround & cream crackleglazed ceramic wall tiles. Lastly this home includes a Bosch Washer & Dryer, WiFi-enabled smart thermostats, USB outlets & smart door locks. Sorry no pets.