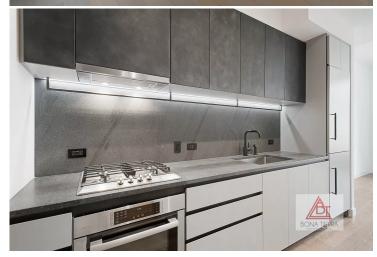

### **Apartment Features:**

This studio is one of a few offering the signature bay-window in the living space with east-facing garden views. This extraordinary apartment at 470 sqft has lofty 10' ceilings, a walk-in closet and a chef's kitchen fully equipped w/ premium Bosch appliance package. The master bathroom features a custom light-stained oak vanity w/ polished nickel frame & plumbing fixtures, grey Italian Bardiglio marble floor & tub surround & cream crackleglazed ceramic wall tiles. Lastly this home includes a Bosch Washer & Dryer, WiFi-enabled smart thermostats, USB outlets & smart door locks. Sorry no pets.