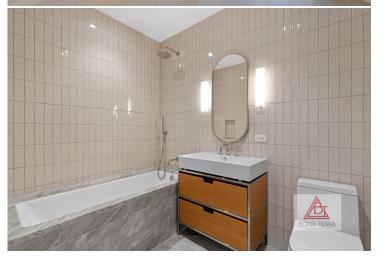

### **Apartment Features:**

This studio is one of a few offering the signature bay-window in the living space with east-facing garden views. This extraordinary apartment at 470 sqft has lofty 10' ceilings, a walk-in closet and a chef's kitchen fully equipped w/ premium Bosch appliance package. The master bathroom features a custom light-stained oak vanity w/ polished nickel frame & plumbing fixtures, grey Italian Bardiglio marble floor & tub surround & cream crackleglazed ceramic wall tiles. Lastly this home includes a Bosch Washer & Dryer, WiFi-enabled smart thermostats, USB outlets & smart door locks. Sorry no pets.