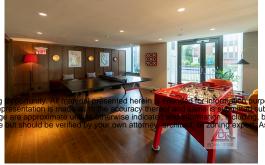

#### **Building Features:**

11 Hoyt is a new 57-story tower with more than 55,000 sqft of amenities. There are indoor amenities, including a fitness center, 75 salt-water pool, and so much more! The 32nd floor sky club features entertainment space w/panoramic views. 11 Hoyt has 27,000 sqft private park w/a fitness deck, hot tub, sundeck, outdoor lounge w/barbeque grills, etc.