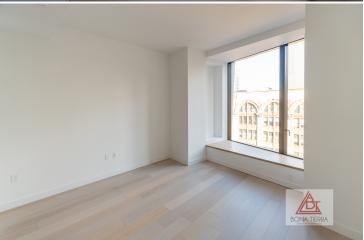

### **Apartment Features:**

This studio is one of a few offering the signature bay-window in the living space with east-facing garden views. This extraordinary apartment at 470 sqft has lofty 10' ceilings, a walk-in closet and a chef's kitchen fully equipped w/ premium Bosch appliance package. The master bathroom features a custom light-stained oak vanity w/ polished nickel frame & plumbing fixtures, grey Italian Bardiglio marble floor & tub surround & cream crackleglazed ceramic wall tiles. Lastly this home includes a Bosch Washer & Dryer, WiFi-enabled smart thermostats, USB outlets & smart door locks. Sorry no pets.