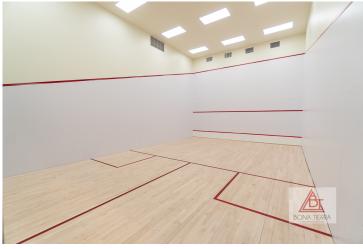

#### **Building Features:**

11 Hoyt is a new 57-story tower with more than 55,000 sqft of amenities. There are indoor amenities, including a fitness center, 75 salt-water pool, and so much more! The 32nd floor sky club features entertainment space w/panoramic views. 11 Hoyt has 27,000 sqft private park w/a fitness deck, hot tub, sundeck, outdoor lounge w/barbeque grills, etc.