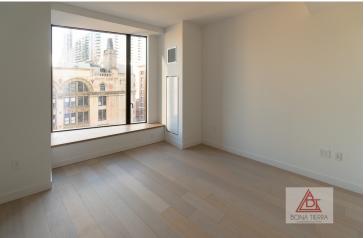

### **Apartment Features:**

This studio is one of a few offering the signature bay-window in the living space with east-facing garden views. This extraordinary apartment at 470 sqft has lofty 10' ceilings, a walk-in closet and a chef's kitchen fully equipped w/ premium Bosch appliance package. The master bathroom features a custom light-stained oak vanity w/ polished nickel frame & plumbing fixtures, grey Italian Bardiglio marble floor & tub surround & cream crackleglazed ceramic wall tiles. Lastly this home includes a Bosch Washer & Dryer, WiFi-enabled smart thermostats, USB outlets & smart door locks. Sorry no pets.