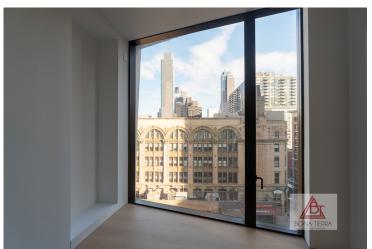

### **Apartment Features:**

This studio is one of a few offering the signature bay-window in the living space with east-facing garden views. This extraordinary apartment at 470 sqft has lofty 10' ceilings, a walk-in closet and a chef's kitchen fully equipped w/ premium Bosch appliance package. The master bathroom features a custom light-stained oak vanity w/ polished nickel frame & plumbing fixtures, grey Italian Bardiglio marble floor & tub surround & cream crackleglazed ceramic wall tiles. Lastly this home includes a Bosch Washer & Dryer, WiFi-enabled smart thermostats, USB outlets & smart door locks. Sorry no pets.