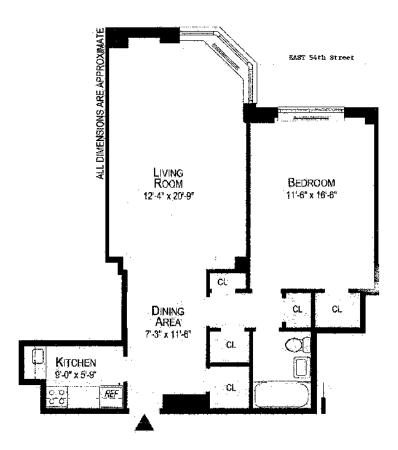

### Floor Plan

## For Sale

**Lex 54** 

135 East 54th Street

4M

Size: 1 Bedroom - 1 Bath

Offered At \$750,000

Common Charges \$921

Tax/Maint \$987

#### **Apartment Features:**

Large 1 Bedroom 1 bath with a southern exposure facing 54th street. Interior kitchen and bathroom means the living room and bedroom have windows with an open street view. Ample closet space in the foyer and bedroom.