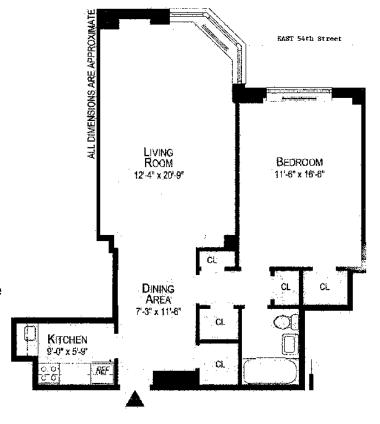

### Floor Plan

## For Sale

**Lex 54** 

135 East 54th Street

4M

Size: 1 Bedroom - 1 Bath

Offered At \$750,000

Common Charges \$921

Tax/Maint \$987

#### **Apartment Features:**

Large 1 Bedroom 1 bath with a southern exposure facing 54th street. Interior kitchen and bathroom means the living room and bedroom have windows with an open street view. Ample closet space in the foyer and bedroom.