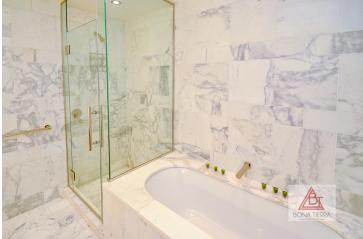

#### **Apartment Features:**

Upon entering this home, you are greeted by the bright south exposure & its loft like 10 ft ceilings. This spacious 633 sq ft apartment feels even more expansive through the floor to ceiling windows & breathtaking open city views. The entire home is enveloped w/ white oak hardwood floors & has a smooth flow through the living/dining area with the open kitchen. Cooking and hosting guests is made easier w/the sleek Driade kitchen, SubZero & Viking appliances. Meanwhile, the hotel style bathroom has dual sinks, an oversized tub & separate shower. Best part – the washer and dryer in-unit! Sorry, no pets allowed.