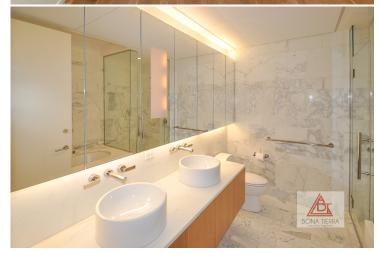

#### **Apartment Features:**

Upon entering this home, you are greeted by the bright south exposure & its loft like 10 ft ceilings. This spacious 633 sq ft apartment feels even more expansive through the floor to ceiling windows & breathtaking open city views. The entire home is enveloped w/ white oak hardwood floors & has a smooth flow through the living/dining area with the open kitchen. Cooking and hosting guests is made easier w/the sleek Driade kitchen, SubZero & Viking appliances. Meanwhile, the hotel style bathroom has dual sinks, an oversized tub & separate shower. Best part – the washer and dryer in-unit! Sorry, no pets allowed.