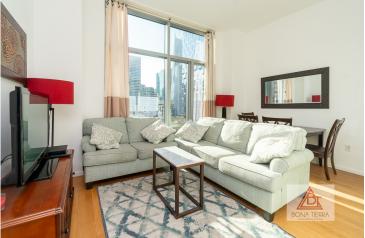

#### **Apartment Features:**

Upon entering this home, you are greeted by the bright south exposure & its loft like 10 ft ceilings. This spacious 633 sq ft apartment feels even more expansive through the floor to ceiling windows & breathtaking open city views. The entire home is enveloped w/ white oak hardwood floors & has a smooth flow through the living/dining area with the open kitchen. Cooking and hosting guests is made easier w/the sleek Driade kitchen, SubZero & Viking appliances. Meanwhile, the hotel style bathroom has dual sinks, an oversized tub & separate shower. Best part – the washer and dryer in-unit! Sorry, no pets allowed.