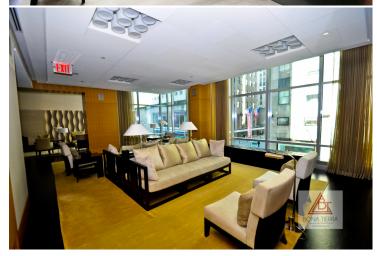

### **Building Features:**

The Centria is a white glove condo at 35 stories with 152 units built in 2005. Amenities include 24-hour concierge, private residents lounge facing Rockefeller Center, business center, private dining room & fitness center. Centria's incomparable location has the greatest offerings of the city's restaurants, museums, cultural experiences & shopping