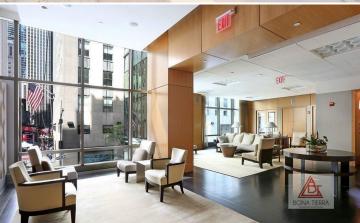

### **Building Features:**

The Centria is a white glove condo at 35 stories with 152 units built in 2005. Amenities include 24-hour concierge, private residents lounge facing Rockefeller Center, business center, private dining room & fitness center. Centria's incomparable location has the greatest offerings of the city's restaurants, museums, cultural experiences & shopping