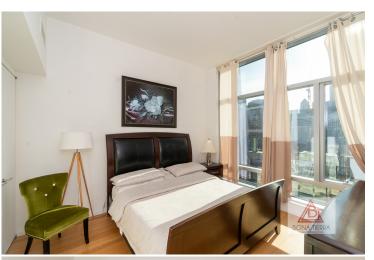

#### **Apartment Features:**

Upon entering this home, you are greeted by the bright south exposure & its loft like 10 ft ceilings. This spacious 633 sq ft apartment feels even more expansive through the floor to ceiling windows & breathtaking open city views. The entire home is enveloped w/ white oak hardwood floors & has a smooth flow through the living/dining area with the open kitchen. Cooking and hosting guests is made easier w/the sleek Driade kitchen, SubZero & Viking appliances. Meanwhile, the hotel style bathroom has dual sinks, an oversized tub & separate shower. Best part – the washer and dryer in-unit! Sorry, no pets allowed.