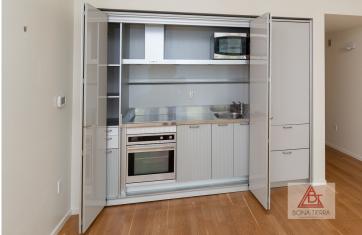

#### **Apartment Features:**

Upon entering this home, you are greeted by the bright south exposure & its loft like 10 ft ceilings. This spacious 633 sq ft apartment feels even more expansive through the floor to ceiling windows & breathtaking open city views. The entire home is enveloped w/ white oak hardwood floors & has a smooth flow through the living/dining area with the open kitchen. Cooking and hosting guests is made easier w/the sleek Driade kitchen, SubZero & Viking appliances. Meanwhile, the hotel style bathroom has dual sinks, an oversized tub & separate shower. Best part – the washer and dryer in-unit! Sorry, no pets allowed.