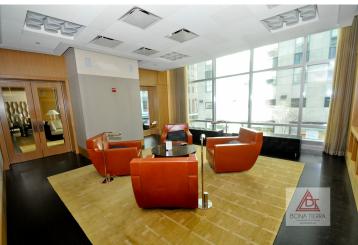

### **Building Features:**

The Centria is a white glove condo at 35 stories with 152 units built in 2005. Amenities include 24-hour concierge, private residents lounge facing Rockefeller Center, business center, private dining room & fitness center. Centria's incomparable location has the greatest offerings of the city's restaurants, museums, cultural experiences & shopping