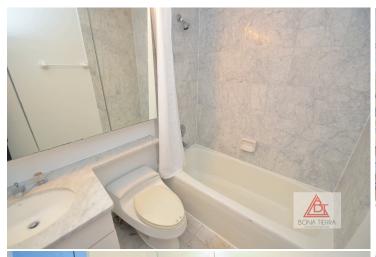

#### **Apartment Features:**

The B-Line apartment is considered one of the best apartment lines in this building. This Enormous 850 SQFT Corner Unit One Bedroom, One & 1/2 Bath surrounded by a 84 SQFT wrap around balcony w/ bright & sunny south exposure. Throughout are hardwood floors & oversized windows w/ NYC Views. The Spacious Master Bedroom has an en suite Marble Bath & a deep Walk-In Closet. The pass-thru windowed kitchen is fully equipped w/ fridge, oven, microwave & dishwasher. There's is a half bath off the front foyer for added comfort. Call now for a private showing.