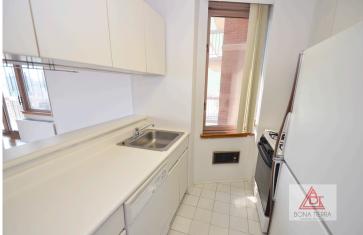

#### **Apartment Features:**

The B-Line apartment is considered one of the best apartment lines in this building. This Enormous 850 SQFT Corner Unit One Bedroom, One & 1/2 Bath surrounded by a 84 SQFT wrap around balcony w/ bright & sunny south exposure. Throughout are hardwood floors & oversized windows w/ NYC Views. The Spacious Master Bedroom has an en suite Marble Bath & a deep Walk-In Closet. The pass-thru windowed kitchen is fully equipped w/ fridge, oven, microwave & dishwasher. There's is a half bath off the front foyer for added comfort. Call now for a private showing.