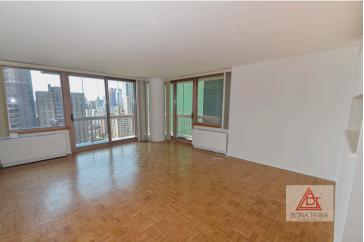

#### **Apartment Features:**

The B-Line apartment is considered one of the best apartment lines in this building. This Enormous 850 SQFT Corner Unit One Bedroom, One & 1/2 Bath surrounded by a 84 SQFT wrap around balcony w/ bright & sunny south exposure. Throughout are hardwood floors & oversized windows w/ NYC Views. The Spacious Master Bedroom has an en suite Marble Bath & a deep Walk-In Closet. The pass-thru windowed kitchen is fully equipped w/ fridge, oven, microwave & dishwasher. There's is a half bath off the front foyer for added comfort. Call now for a private showing.