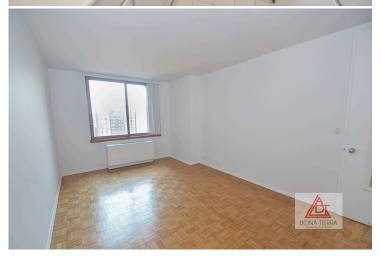

#### **Apartment Features:**

The B-Line apartment is considered one of the best apartment lines in this building. This Enormous 850 SQFT Corner Unit One Bedroom, One & 1/2 Bath surrounded by a 84 SQFT wrap around balcony w/ bright & sunny south exposure. Throughout are hardwood floors & oversized windows w/ NYC Views. The Spacious Master Bedroom has an en suite Marble Bath & a deep Walk-In Closet. The pass-thru windowed kitchen is fully equipped w/ fridge, oven, microwave & dishwasher. There's is a half bath off the front foyer for added comfort. Call now for a private showing.