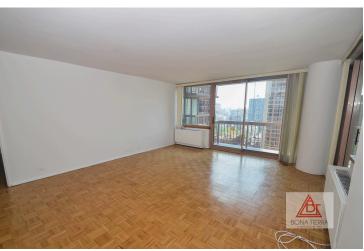

#### **Apartment Features:**

The B-Line apartment is considered one of the best apartment lines in this building. This Enormous 850 SQFT Corner Unit One Bedroom, One & 1/2 Bath surrounded by a 84 SQFT wrap around balcony w/ bright & sunny south exposure. Throughout are hardwood floors & oversized windows w/ NYC Views. The Spacious Master Bedroom has an en suite Marble Bath & a deep Walk-In Closet. The pass-thru windowed kitchen is fully equipped w/ fridge, oven, microwave & dishwasher. There's is a half bath off the front foyer for added comfort. Call now for a private showing.