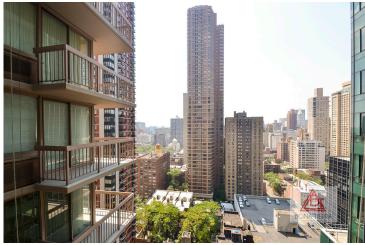

#### **Apartment Features:**

The B-Line apartment is considered one of the best apartment lines in this building. This Enormous 850 SQFT Corner Unit One Bedroom, One & 1/2 Bath surrounded by a 84 SQFT wrap around balcony w/ bright & sunny south exposure. Throughout are hardwood floors & oversized windows w/ NYC Views. The Spacious Master Bedroom has an en suite Marble Bath & a deep Walk-In Closet. The pass-thru windowed kitchen is fully equipped w/ fridge, oven, microwave & dishwasher. There's is a half bath off the front foyer for added comfort. Call now for a private showing.

### **Building Features:**

The Vanderbilt is a Luxury Condominium with Concierge, 24-Hour Doorman, Garage, and Full Service Health Club with Olympic Size Swimming Pool, Jacuzzi, Sauna, Basketball Court & Squash Court. It is centrally located in midtown and has easy access to World Class Dining, Shopping & is steps to Grand Central Station. Sorry no pets, shares or diplomats