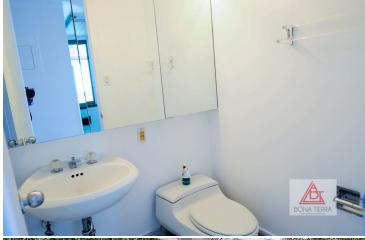

#### **Apartment Features:**

The B-Line apartment is considered one of the best apartment lines in this building. This Enormous 850 SQFT Corner Unit One Bedroom, One & 1/2 Bath surrounded by a 84 SQFT wrap around balcony w/ bright & sunny south exposure. Throughout are hardwood floors & oversized windows w/ NYC Views. The Spacious Master Bedroom has an en suite Marble Bath & a deep Walk-In Closet. The pass-thru windowed kitchen is fully equipped w/ fridge, oven, microwave & dishwasher. There's is a half bath off the front foyer for added comfort. Call now for a private showing.