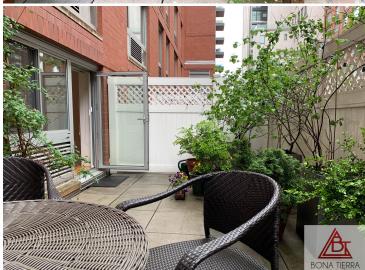

## Beautiful one bedroom with a large 200 sqft private terrace and in unit washer & dryer in Chelsea

## **Apartment Features:**

Beautiful one bedroom with a large 200 sqft private terrace and in unit washer & dryer.

Enter this 706 sqaure foot apartment which leads into the open kitchen and the living & dining area. The chef's kitchen has a breakfast bar with premium finishes such as maple cabinetry, stainless steel appliances & granite countertops. The bathroom has a soaking tub & glass-enclosed shower. The enormous bedroom can easily fit a king size bed and a dedicated workspace with plenty of room to spare. The unit has an abundance of closet space featuring two huge closets with adjustable shelving and an outdoor shed to store larger items.