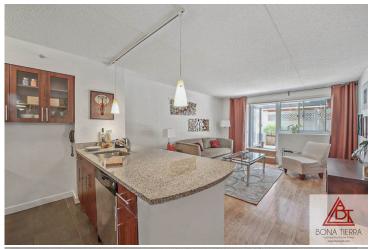

## **Apartment Features:**

Beautiful one bedroom with a large 200 sqft private terrace and in unit washer & dryer.

Enter this 706 sqaure foot apartment which leads into the open kitchen and the living & dining area. The chef's kitchen has a breakfast bar with premium finishes such as maple cabinetry, stainless steel appliances & granite countertops. The bathroom has a soaking tub & glass-enclosed shower. The enormous bedroom can easily fit a king size bed and a dedicated workspace with plenty of room to spare. The unit has an abundance of closet space featuring two huge closets with adjustable shelving and an outdoor shed to store larger items.