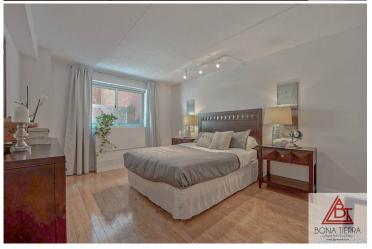

## **Apartment Features:**

Beautiful one bedroom with a large 200 sqft private terrace and in unit washer & dryer.

Enter this 706 sqaure foot apartment which leads into the open kitchen and the living & dining area. The chef's kitchen has a breakfast bar with premium finishes such as maple cabinetry, stainless steel appliances & granite countertops. The bathroom has a soaking tub & glass-enclosed shower. The enormous bedroom can easily fit a king size bed and a dedicated workspace with plenty of room to spare. The unit has an abundance of closet space featuring two huge closets with adjustable shelving and an outdoor shed to store larger items.