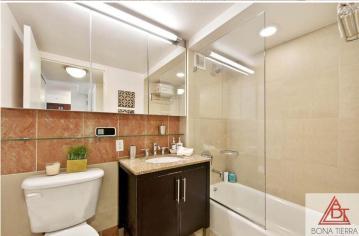

## **Apartment Features:**

Beautiful one bedroom with a large 200 sqft private terrace and in unit washer & dryer.

Enter this 706 sqaure foot apartment which leads into the open kitchen and the living & dining area. The chef's kitchen has a breakfast bar with premium finishes such as maple cabinetry, stainless steel appliances & granite countertops. The bathroom has a soaking tub & glass-enclosed shower. The enormous bedroom can easily fit a king size bed and a dedicated workspace with plenty of room to spare. The unit has an abundance of closet space featuring two huge closets with adjustable shelving and an outdoor shed to store larger items.