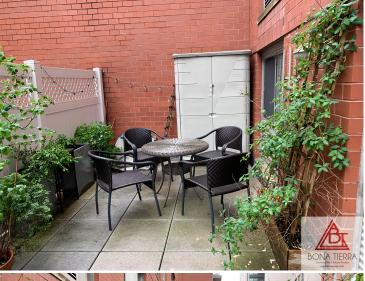

## Beautiful one bedroom with a large 200 sqft private terrace and in unit washer & dryer in Chelsea

## **Apartment Features:**

Beautiful one bedroom with a large 200 sqft private terrace and in unit washer & dryer.

Enter this 706 sqaure foot apartment which leads into the open kitchen and the living & dining area. The chef's kitchen has a breakfast bar with premium finishes such as maple cabinetry, stainless steel appliances & granite countertops. The bathroom has a soaking tub & glass-enclosed shower. The enormous bedroom can easily fit a king size bed and a dedicated workspace with plenty of room to spare. The unit has an abundance of closet space featuring two huge closets with adjustable shelving and an outdoor shed to store larger items.