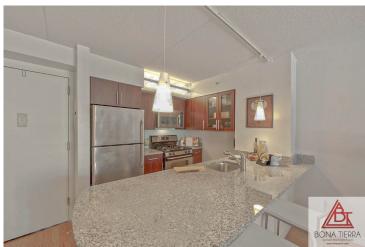

## **Apartment Features:**

Beautiful one bedroom with a large 200 sqft private terrace and in unit washer & dryer.

Enter this 706 sqaure foot apartment which leads into the open kitchen and the living & dining area. The chef's kitchen has a breakfast bar with premium finishes such as maple cabinetry, stainless steel appliances & granite countertops. The bathroom has a soaking tub & glass-enclosed shower. The enormous bedroom can easily fit a king size bed and a dedicated workspace with plenty of room to spare. The unit has an abundance of closet space featuring two huge closets with adjustable shelving and an outdoor shed to store larger items.