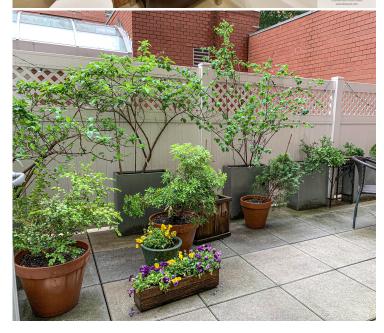

## Beautiful one bedroom with a large 200 sqft private terrace and in unit washer & dryer in Chelsea

## **Apartment Features:**

Beautiful one bedroom with a large 200 sqft private terrace and in unit washer & dryer.

Enter this 706 sqaure foot apartment which leads into the open kitchen and the living & dining area. The chef's kitchen has a breakfast bar with premium finishes such as maple cabinetry, stainless steel appliances & granite countertops. The bathroom has a soaking tub & glass-enclosed shower. The enormous bedroom can easily fit a king size bed and a dedicated workspace with plenty of room to spare. The unit has an abundance of closet space featuring two huge closets with adjustable shelving and an outdoor shed to store larger items.