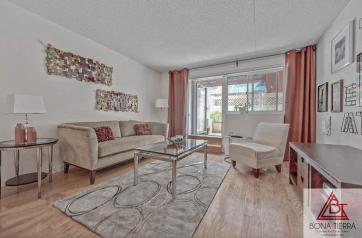

## **Apartment Features:**

Beautiful one bedroom with a large 200 sqft private terrace and in unit washer & dryer.

Enter this 706 sqaure foot apartment which leads into the open kitchen and the living & dining area. The chef's kitchen has a breakfast bar with premium finishes such as maple cabinetry, stainless steel appliances & granite countertops. The bathroom has a soaking tub & glass-enclosed shower. The enormous bedroom can easily fit a king size bed and a dedicated workspace with plenty of room to spare. The unit has an abundance of closet space featuring two huge closets with adjustable shelving and an outdoor shed to store larger items.