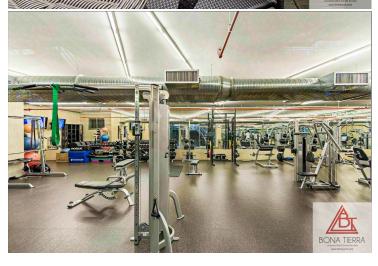

## **Building Features:**

18 Month lease offered

24 hour doorman, on-site super and property manager and full staff. Amenities include a state of the art gym, newly renovated lounge, mailrooms and hallways, 9,000 square foot landscaped courtyard with a reflecting pool On site concierge (packages, laundry, housekeeping) and connected parking garage.