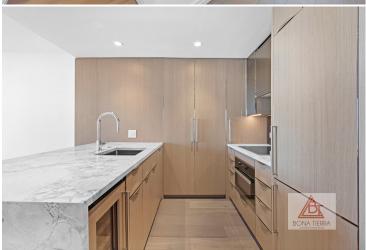

#### **Apartment Features:**

Nestled atop the Thompson Central Park Hotel, this one bedroom, one bath captures the luxurious and comfortable hotel lifestyle you've always dreamed of. Upon entering, the motorized shades reveal to you a never-lived home you'll breathe in all of Central Park thanks to the floor-to-ceiling windows. The open-kitchen is equipped design with Miele appliance suite & Marvel wine chiller. The primary bedroom gives relaxation and unwinding with its blackout shades a new name. The well-appointed bathroom has heated floors, a Japanese-style toilet, dual sinks & vanity with waterworks fixtures. To top it all off, there is an inunit washer & dryer