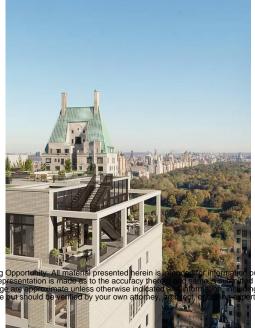

# Be one the first to Live in the Thompson Hotel Condominium Residences with Direct Central Park Views!

#### **Apartment Features:**

Nestled atop the Thompson Central Park Hotel, this one bedroom, one bath captures the luxurious and comfortable hotel lifestyle you've always dreamed of. Upon entering, the motorized shades reveal to you a never-lived home you'll breathe in all of Central Park thanks to the floor-to-ceiling windows. The open-kitchen is equipped design with Miele appliance suite & Marvel wine chiller. The primary bedroom gives relaxation and unwinding with its blackout shades a new name. The well-appointed bathroom has heated floors, a Japanese-style toilet, dual sinks & vanity with waterworks fixtures. To top it all off, there is an inunit washer & dryer

## **Building Features:**

ONE11 Residences is a brand-new condo at 42 stories with only 99 homes nestled atop the new Thompson Central Park Hotel. Premium amenities include a 24-hour attended lobby, a private lounge with complimentary food presentations, onsite restaurants, full-service bar, fitness center, and full access to Thompson's world-renowned concierge.