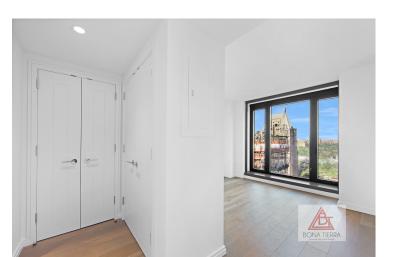

#### **Apartment Features:**

Nestled atop the Thompson Central Park Hotel, this one bedroom, one bath captures the luxurious and comfortable hotel lifestyle you've always dreamed of. Upon entering, the motorized shades reveal to you a never-lived home you'll breathe in all of Central Park thanks to the floor-to-ceiling windows. The open-kitchen is equipped design with Miele appliance suite & Marvel wine chiller. The primary bedroom gives relaxation and unwinding with its blackout shades a new name. The well-appointed bathroom has heated floors, a Japanese-style toilet, dual sinks & vanity with waterworks fixtures. To top it all off, there is an inunit washer & dryer