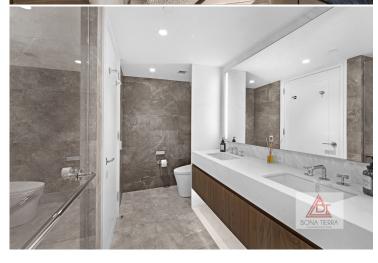

#### **Apartment Features:**

Nestled atop the Thompson Central Park Hotel, this one bedroom, one bath captures the luxurious and comfortable hotel lifestyle you've always dreamed of. Upon entering, the motorized shades reveal to you a never-lived home you'll breathe in all of Central Park thanks to the floor-to-ceiling windows. The open-kitchen is equipped design with Miele appliance suite & Marvel wine chiller. The primary bedroom gives relaxation and unwinding with its blackout shades a new name. The well-appointed bathroom has heated floors, a Japanese-style toilet, dual sinks & vanity with waterworks fixtures. To top it all off, there is an inunit washer & dryer