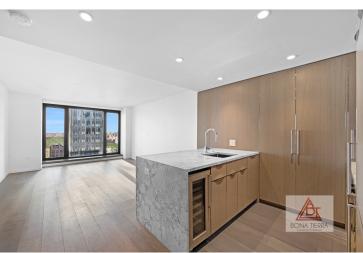

#### **Apartment Features:**

Nestled atop the Thompson Central Park Hotel, this one bedroom, one bath captures the luxurious and comfortable hotel lifestyle you've always dreamed of. Upon entering, the motorized shades reveal to you a never-lived home you'll breathe in all of Central Park thanks to the floor-to-ceiling windows. The open-kitchen is equipped design with Miele appliance suite & Marvel wine chiller. The primary bedroom gives relaxation and unwinding with its blackout shades a new name. The well-appointed bathroom has heated floors, a Japanese-style toilet, dual sinks & vanity with waterworks fixtures. To top it all off, there is an inunit washer & dryer