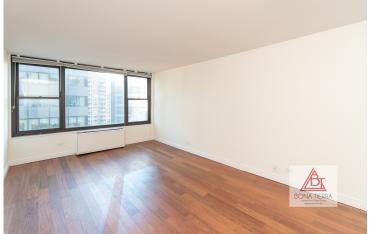

### **Apartment Features:**

Residence 26-F is a renovated studio that lends itself well to lounging and entertaining. At 550 sqft approx this home is in the heart of Manhattan by Park Avenue and 57th Street. This home has Brazilian Cherry plank hardwood floors, motorized blinds with large windows facing a bright north exposure and high ceilings. The kitchen, which is outfitted white Corian countertops and cabinets that have plenty of storage along with stainless steel appliances. Across is the bathroom, which has a walk-in dressing area with a large, Hollywood-style vanity, soaking tub & aesthetically pleasing marble tiles. Also, there are three spacious closets by Elfa