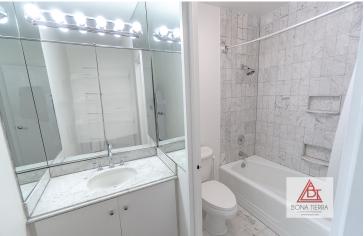

### **Apartment Features:**

Residence 26-F is a renovated studio that lends itself well to lounging and entertaining. At 550 sqft approx this home is in the heart of Manhattan by Park Avenue and 57th Street. This home has Brazilian Cherry plank hardwood floors, motorized blinds with large windows facing a bright north exposure and high ceilings. The kitchen, which is outfitted white Corian countertops and cabinets that have plenty of storage along with stainless steel appliances. Across is the bathroom, which has a walk-in dressing area with a large, Hollywood-style vanity, soaking tub & aesthetically pleasing marble tiles. Also, there are three spacious closets by Elfa