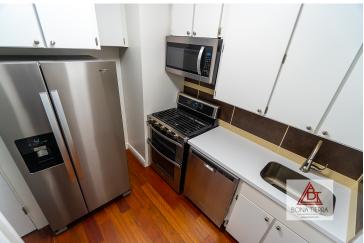

### **Apartment Features:**

Residence 26-F is a renovated studio that lends itself well to lounging and entertaining. At 550 sqft approx this home is in the heart of Manhattan by Park Avenue and 57th Street. This home has Brazilian Cherry plank hardwood floors, motorized blinds with large windows facing a bright north exposure and high ceilings. The kitchen, which is outfitted white Corian countertops and cabinets that have plenty of storage along with stainless steel appliances. Across is the bathroom, which has a walk-in dressing area with a large, Hollywood-style vanity, soaking tub & aesthetically pleasing marble tiles. Also, there are three spacious closets by Elfa