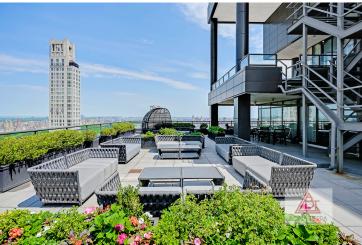

## **Building Features:**

The Galleria is a white glove luxury condominium with 57-stories, 231 units, built in 1976 and features a grand renovated lobby staffed with 24-hour concierge, doormen, porters, valets, elevator attendant, laundry room, garage, FIOS, and live-in resident manager. Residents freely enjoy the relaxing Sky Terrace with butler service. Sorry no pets.