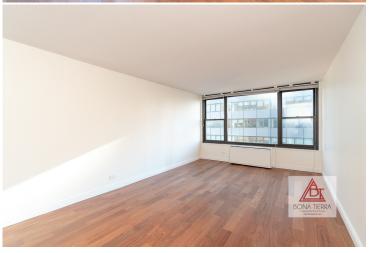

### **Apartment Features:**

Residence 26-F is a renovated studio that lends itself well to lounging and entertaining. At 550 sqft approx this home is in the heart of Manhattan by Park Avenue and 57th Street. This home has Brazilian Cherry plank hardwood floors, motorized blinds with large windows facing a bright north exposure and high ceilings. The kitchen, which is outfitted white Corian countertops and cabinets that have plenty of storage along with stainless steel appliances. Across is the bathroom, which has a walk-in dressing area with a large, Hollywood-style vanity, soaking tub & aesthetically pleasing marble tiles. Also, there are three spacious closets by Elfa