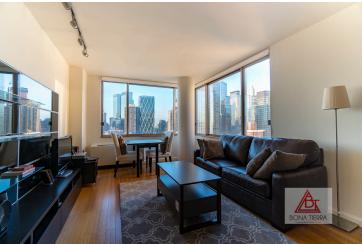

#### **Apartment Features:**

Upon entry, you are immediately treated to sweeping views of New York's Famous Skyline from Hudson River to Times Square through oversized windows of the open living room and master bedroom. This fully renovated spacious home at 650 sqft features new bamboo floors throughout that complement modern furnishings, including a flat screen TV and pull-out sofa. The kitchen has stainless steel appliances from dishwasher, stove microwave, and refrigerator, along with handsome cabinetry and a slick black granite countertop. The bathroom is full marble and there is plenty of closet space for ample storage. Call now for a private viewing!