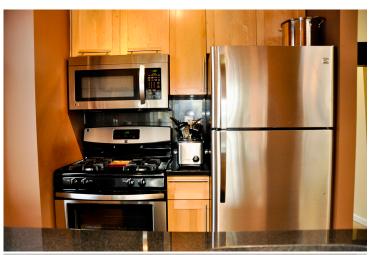

#### **Apartment Features:**

Upon entry, you are immediately treated to sweeping views of New York's Famous Skyline from Hudson River to Times Square through oversized windows of the open living room and master bedroom. This fully renovated spacious home at 650 sqft features new bamboo floors throughout that complement modern furnishings, including a flat screen TV and pull-out sofa. The kitchen has stainless steel appliances from dishwasher, stove microwave, and refrigerator, along with handsome cabinetry and a slick black granite countertop. The bathroom is full marble and there is plenty of closet space for ample storage. Call now for a private viewing!