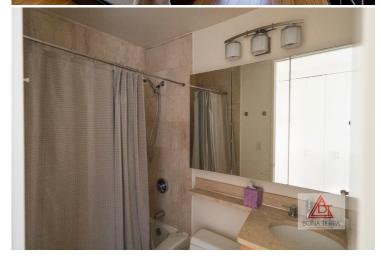

#### **Apartment Features:**

Upon entry, you are immediately treated to sweeping views of New York's Famous Skyline from Hudson River to Times Square through oversized windows of the open living room and master bedroom. This fully renovated spacious home at 650 sqft features new bamboo floors throughout that complement modern furnishings, including a flat screen TV and pull-out sofa. The kitchen has stainless steel appliances from dishwasher, stove microwave, and refrigerator, along with handsome cabinetry and a slick black granite countertop. The bathroom is full marble and there is plenty of closet space for ample storage. Call now for a private viewing!