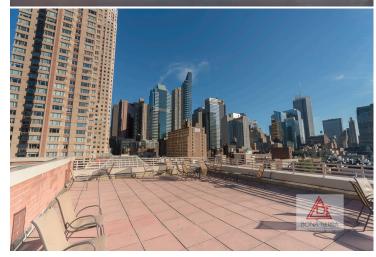

#### **Building Features:**

Worldwide Plaza is a full-service 467 unit luxury condo w/24-hour doorman, concierge, live-in super, rooftop deck, private garden, laundry rm, bike rm, public plaza & garage. It is centrally located in Midtown West by 9th Ave restaurant row, Central Park, & Broadway Theaters. TMPL health club at 40,000sqft and salt water pool w/ membership