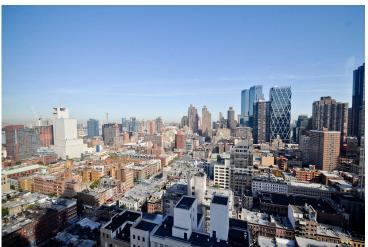

#### **Apartment Features:**

Upon entry, you are immediately treated to sweeping views of New York's Famous Skyline from Hudson River to Times Square through oversized windows of the open living room and master bedroom. This fully renovated spacious home at 650 sqft features new bamboo floors throughout that complement modern furnishings, including a flat screen TV and pull-out sofa. The kitchen has stainless steel appliances from dishwasher, stove microwave, and refrigerator, along with handsome cabinetry and a slick black granite countertop. The bathroom is full marble and there is plenty of closet space for ample storage. Call now for a private viewing!