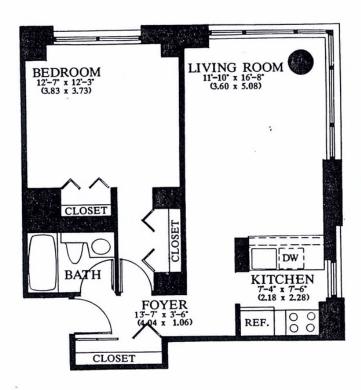

#### **Apartment Features:**

Upon entry, you are immediately treated to sweeping views of New York's Famous Skyline from Hudson River to Times Square through oversized windows of the open living room and master bedroom. This fully renovated spacious home at 650 sqft features new bamboo floors throughout that complement modern furnishings, including a flat screen TV and pull-out sofa. The kitchen has stainless steel appliances from dishwasher, stove microwave, and refrigerator, along with handsome cabinetry and a slick black granite countertop. The bathroom is full marble and there is plenty of closet space for ample storage. Call now for a private viewing!