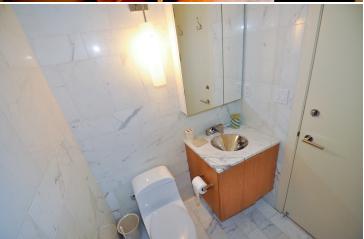

#### **Apartment Features:**

This Residence is a Large One Bedroom, One ½ Bath at 950 SQFT with floor to ceiling windows and a North Exposure. The unit features white oak hardwood floors throughout, Sleek Driade Kitchen with Subzero fridge and Viking appliances, Stainless Steel Countertops, and Custom Glass Cabinetry. Bathroom is superbly designed for relaxation; His and Her sinks, Oversized Tub, limestone floors, Calcutta gold marble, and Separate Thermostatic Shower. There is also a half bath for privacy, a large walk-in closet and a washer and dryer in the unit. This apartment is furnished with a King Size Bed, Pull Out Couch, and Full sized dining table.