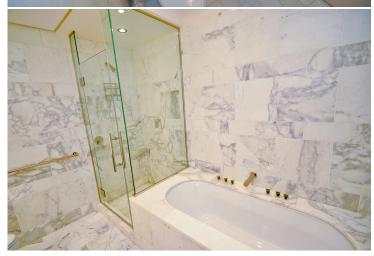

#### **Apartment Features:**

This Residence is a Large One Bedroom, One ½ Bath at 950 SQFT with floor to ceiling windows and a North Exposure. The unit features white oak hardwood floors throughout, Sleek Driade Kitchen with Subzero fridge and Viking appliances, Stainless Steel Countertops, and Custom Glass Cabinetry. Bathroom is superbly designed for relaxation; His and Her sinks, Oversized Tub, limestone floors, Calcutta gold marble, and Separate Thermostatic Shower. There is also a half bath for privacy, a large walk-in closet and a washer and dryer in the unit. This apartment is furnished with a King Size Bed, Pull Out Couch, and Full sized dining table.