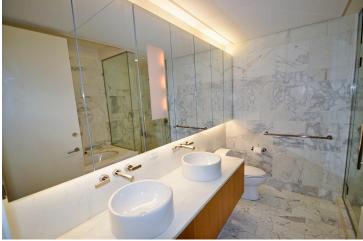

#### **Apartment Features:**

This Residence is a Large One Bedroom, One ½ Bath at 950 SQFT with floor to ceiling windows and a North Exposure. The unit features white oak hardwood floors throughout, Sleek Driade Kitchen with Subzero fridge and Viking appliances, Stainless Steel Countertops, and Custom Glass Cabinetry. Bathroom is superbly designed for relaxation; His and Her sinks, Oversized Tub, limestone floors, Calcutta gold marble, and Separate Thermostatic Shower. There is also a half bath for privacy, a large walk-in closet and a washer and dryer in the unit. This apartment is furnished with a King Size Bed, Pull Out Couch, and Full sized dining table.