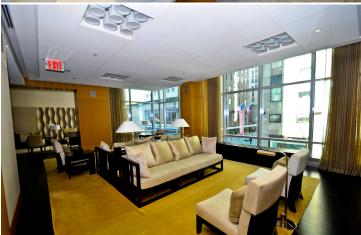

#### **Building Features:**

Centria is a Luxury Full Service Condominium with 24-Hour Concierge & Doorman and offers a Private Lounge Facing Rockefeller, Wine & Cigar Club Room, Business Center, Private Dining Room & State of the Art Fitness Center. Centria is steps to Rockefeller Center, World Class 5th Avenue Shopping & Dinning, St. Patrick's Cathedral & Sak's Fifth Avenue