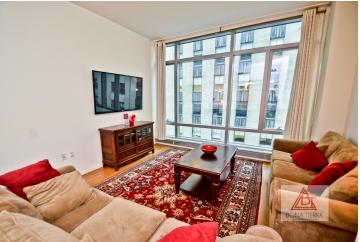

#### **Apartment Features:**

This Residence is a Large One Bedroom, One ½ Bath at 950 SQFT with floor to ceiling windows and a North Exposure. The unit features white oak hardwood floors throughout, Sleek Driade Kitchen with Subzero fridge and Viking appliances, Stainless Steel Countertops, and Custom Glass Cabinetry. Bathroom is superbly designed for relaxation; His and Her sinks, Oversized Tub, limestone floors, Calcutta gold marble, and Separate Thermostatic Shower. There is also a half bath for privacy, a large walk-in closet and a washer and dryer in the unit. This apartment is furnished with a King Size Bed, Pull Out Couch, and Full sized dining table.