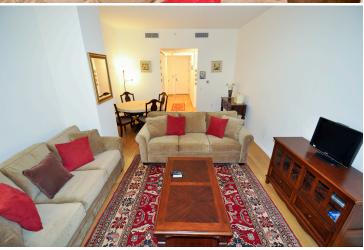

#### **Apartment Features:**

This Residence is a Large One Bedroom, One ½ Bath at 950 SQFT with floor to ceiling windows and a North Exposure. The unit features white oak hardwood floors throughout, Sleek Driade Kitchen with Subzero fridge and Viking appliances, Stainless Steel Countertops, and Custom Glass Cabinetry. Bathroom is superbly designed for relaxation; His and Her sinks, Oversized Tub, limestone floors, Calcutta gold marble, and Separate Thermostatic Shower. There is also a half bath for privacy, a large walk-in closet and a washer and dryer in the unit. This apartment is furnished with a King Size Bed, Pull Out Couch, and Full sized dining table.