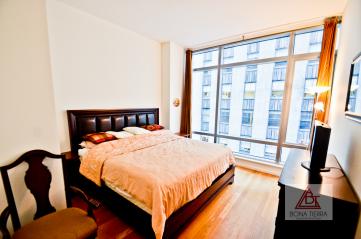

#### **Apartment Features:**

This Residence is a Large One Bedroom, One ½ Bath at 950 SQFT with floor to ceiling windows and a North Exposure. The unit features white oak hardwood floors throughout, Sleek Driade Kitchen with Subzero fridge and Viking appliances, Stainless Steel Countertops, and Custom Glass Cabinetry. Bathroom is superbly designed for relaxation; His and Her sinks, Oversized Tub, limestone floors, Calcutta gold marble, and Separate Thermostatic Shower. There is also a half bath for privacy, a large walk-in closet and a washer and dryer in the unit. This apartment is furnished with a King Size Bed, Pull Out Couch, and Full sized dining table.