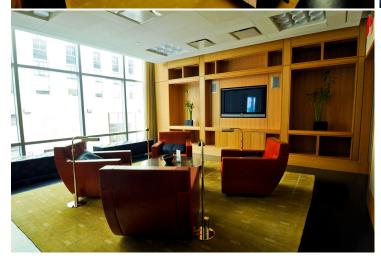

#### **Building Features:**

Centria is a Luxury Full Service Condominium with 24-Hour Concierge & Doorman and offers a Private Lounge Facing Rockefeller, Wine & Cigar Club Room, Business Center, Private Dining Room & State of the Art Fitness Center. Centria is steps to Rockefeller Center, World Class 5th Avenue Shopping & Dinning, St. Patrick's Cathedral & Sak's Fifth Avenue