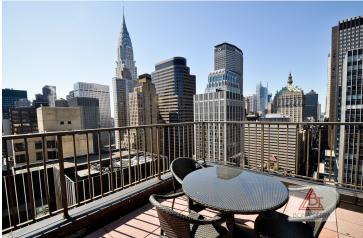

#### **Apartment Features:**

This home is a well priced Large One Bedroom, One Bath at 621 SQFT with a Balcony at 52 SQFT. The spacious living room has spectacular unobstructed northern views of Manhattan, a perfect place to enjoy that cup of coffee or tea. The kitchen is fully equipped with stainless-steel fridge, oven, dishwasher and microwave. The bathroom is designed w/handsome tiling & a luxurious deep soaking tub, designed by Waterworks. The entry foyer is a perfect area for a workstation, great for WFH.

### **Building Features:**

The Lecole is a financially strong, allows for pied a tier, parental purchasing & subletting. Built in 1979, converted into condo in 2007 w/261 units in 35 floors. This is a full-service luxury bldg w/24-Hour doorman & concierge w/an atrium lobby, fitness center, media lounge, conference center, roof deck, laundry, onsite garage, and is FIOS-ready.