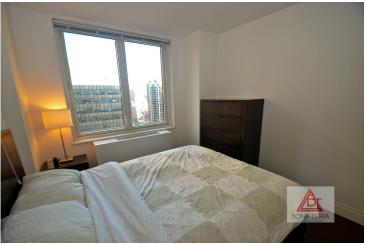

#### **Apartment Features:**

This home is a well priced Large One Bedroom, One Bath at 621 SQFT with a Balcony at 52 SQFT. The spacious living room has spectacular unobstructed northern views of Manhattan, a perfect place to enjoy that cup of coffee or tea. The kitchen is fully equipped with stainless-steel fridge, oven, dishwasher and microwave. The bathroom is designed w/handsome tiling & a luxurious deep soaking tub, designed by Waterworks. The entry foyer is a perfect area for a workstation, great for WFH.