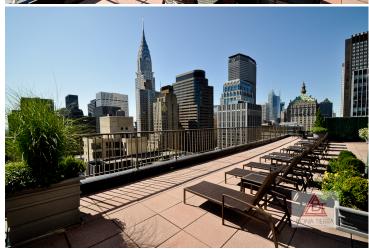

### **Building Features:**

The Lecole is a financially strong, allows for pied a tier, parental purchasing & subletting. Built in 1979, converted into condo in 2007 w/261 units in 35 floors. This is a full-service luxury bldg w/24-Hour doorman & concierge w/an atrium lobby, fitness center, media lounge, conference center, roof deck, laundry, onsite garage, and is FIOS-ready.