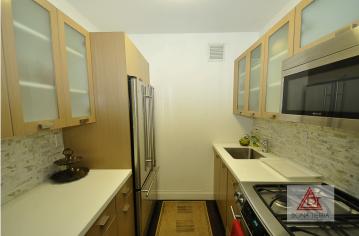

#### **Apartment Features:**

This home is a well priced Large One Bedroom, One Bath at 621 SQFT with a Balcony at 52 SQFT. The spacious living room has spectacular unobstructed northern views of Manhattan, a perfect place to enjoy that cup of coffee or tea. The kitchen is fully equipped with stainless-steel fridge, oven, dishwasher and microwave. The bathroom is designed w/handsome tiling & a luxurious deep soaking tub, designed by Waterworks. The entry foyer is a perfect area for a workstation, great for WFH.