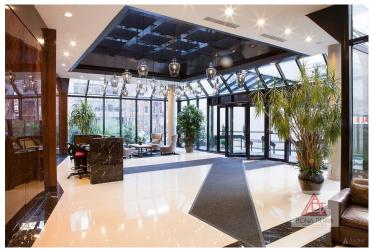

### **Building Features:**

The Lecole is a financially strong, allows for pied a tier, parental purchasing & subletting. Built in 1979, converted into condo in 2007 w/261 units in 35 floors. This is a full-service luxury bldg w/24-Hour doorman & concierge w/an atrium lobby, fitness center, media lounge, conference center, roof deck, laundry, onsite garage, and is FIOS-ready.