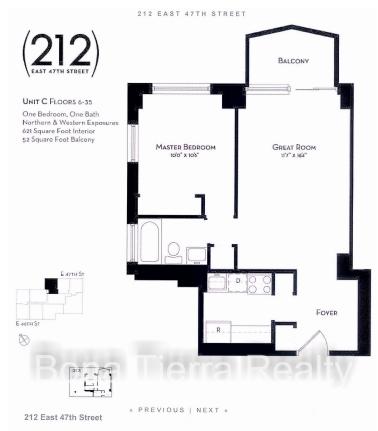

#### **Apartment Features:**

This home is a well priced Large One Bedroom, One Bath at 621 SQFT with a Balcony at 52 SQFT. The spacious living room has spectacular unobstructed northern views of Manhattan, a perfect place to enjoy that cup of coffee or tea. The kitchen is fully equipped with stainless-steel fridge, oven, dishwasher and microwave. The bathroom is designed w/handsome tiling & a luxurious deep soaking tub, designed by Waterworks. The entry foyer is a perfect area for a workstation, great for WFH.

## Floor Plan

245 East 50th Street, Suite 4A New York, NY 10022

Office (212) 421 6408 Fax (212) 371 3279

Email helpdesk@btnewyork.com Web www.btnewyork.com