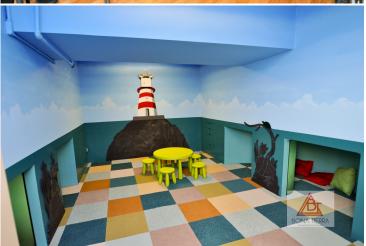

### **Building Features:**

The Lecole is a financially strong, allows for pied a tier, parental purchasing & subletting. Built in 1979, converted into condo in 2007 w/261 units in 35 floors. This is a full-service luxury bldg w/24-Hour doorman & concierge w/an atrium lobby, fitness center, media lounge, conference center, roof deck, laundry, onsite garage, and is FIOS-ready.