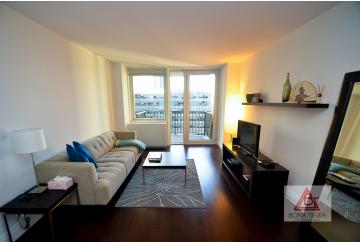

#### **Apartment Features:**

This home is a well priced Large One Bedroom, One Bath at 621 SQFT with a Balcony at 52 SQFT. The spacious living room has spectacular unobstructed northern views of Manhattan, a perfect place to enjoy that cup of coffee or tea. The kitchen is fully equipped with stainless-steel fridge, oven, dishwasher and microwave. The bathroom is designed w/handsome tiling & a luxurious deep soaking tub, designed by Waterworks. The entry foyer is a perfect area for a workstation, great for WFH.